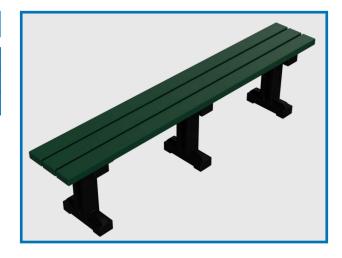

### **Instructions**

We recommend assembling our products on a flat surface, taking care not to damage the plastic.

**Step 1:** Place the supports into position on the bench over the pre-drilled holes.

**Step 2:** Secure the supports with the supplied 75 mm hex screws.