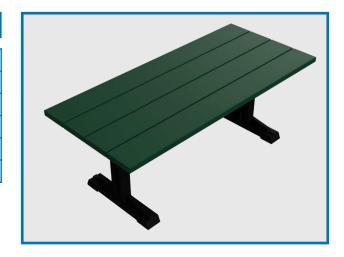

#### **Instructions**

We recommend assembling our products on a flat surface, taking care not to damage the plastic.

**Step 1:** Place the table supports into position, aligning the fixing holes in the supports with the pre-drilled holes in the support mounting plate. Ensure that the counter sunk cross-arm fixing holes are facing outwards.

**Step 2:** Secure the table supports to the mounting plate by fixing 2x100 mm bugle screws in the outer holes of each support. Then fixing 2x125 mm bugle screws in the inner fixing holes. (Closer to the support upright)

**Step 3:** Place the table support cross-arm into position and fix with 2x75 mm bugle screws in each end through the supports.

All dimensions are in millimetres (mm) unless specified.