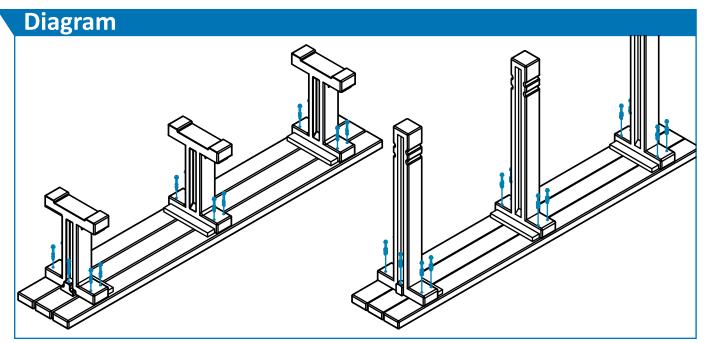

## Instructions

We recommend assembling our products on a flat surface, taking care not to damage the plastic.

- **Step 1:** Place the supports into position on the bench over the pre-drilled holes.
- Step 2: Secure the supports with the supplied 75 mm hex screws.