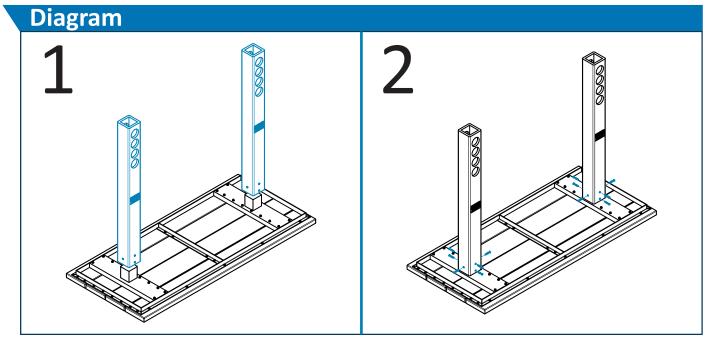

## Instructions

We recommend assembling our products on a flat surface, taking care not to damage the plastic.

- Step 1: Place the supports into position on the pre-mounted blocks. and
- Step 2: Fix the supports using the supplied 50 mm bugle screws.