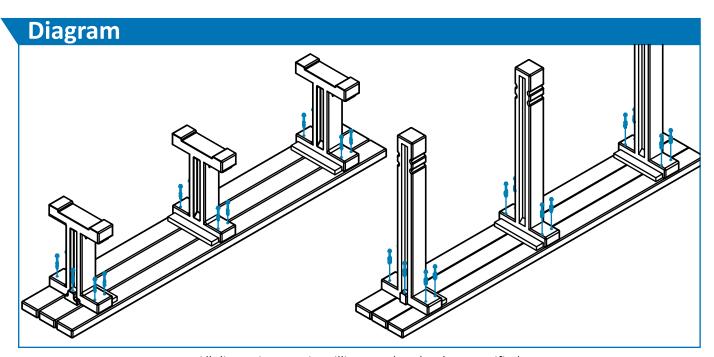

### **Instructions**

We recommend assembling our products on a flat surface, taking care not to damage the plastic.

**Step 1:** Place the supports into position on the bench over the pre-drilled holes.

**Step 2:** Secure the supports with the supplied 75 mm hex screws.

All dimensions are in millimetres (mm) unless specified.