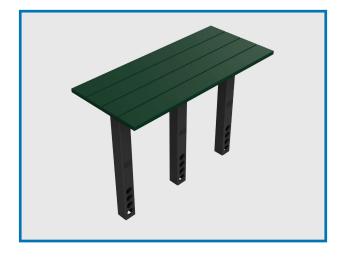

## Assembly Instructions Premier Table 3 Support IG

1800 REPLAS

### **Parts List**

Table Top (x1)
Table Support (x3)
50 mm Bugle Screw (x18)



### Instructions

We recommend assembling our products on a flat surface, taking care not to damage the plastic.

- Step 1: Place the supports into position on the pre-mounted blocks. and
- Step 2: Fix the supports using the supplied 50 mm bugle screws.

For a step by step guide on installation refer to the products installation instructions.



All dimensions are in millimetres (mm) unless specified.

# **Assembly Instructions**Premier Bench 2/3/5 Support

1800 REPLAS

### **Parts List**

Bench Top (x1)

Bench Support (x2) / (x3) / (x5)

75 mm Hex Screw (x8) / (x15) / (x25)



### **Instructions**

We recommend assembling our products on a flat surface, taking care not to damage the plastic.

**Step 1:** Place the supports into position on the bench over the pre-drilled holes.

**Step 2