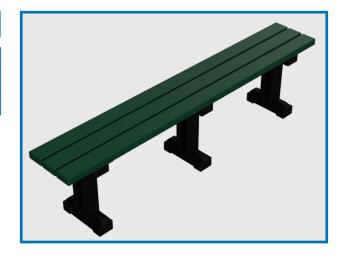

## Assembly Instructions Premier Table 3 Support IG

1800 REPLAS

### **Parts List**

Table Top (x1)
Table Support (x3)
50 mm Bugle Screw (x18)



### Instructions

We recommend assembling our products on a flat surface, taking care not to damage the plastic.

- Step 1: Place the supports into position on the pre-mounted blocks. and
- Step 2: Fix the supports using the supplied 50 mm bugle screws.

For a step by step guide on installation refer to the products installation instructions.



All dimensions are in millimetres (mm) unless specified.

# **Assembly Instructions**Premier Bench 2/3/5 Support

1800 REPLAS

### **Parts List**

Bench Top (x1)

Bench Support (x2) / (x3) / (x5)

75 mm Hex Screw (x8) / (x15) / (x25)



### **Instructions**

We recommend assembling our products on a flat surface, taking care not to damage the plastic.

**Step 1:** Place the supports into position on the bench over the pre-drilled holes.

**Step 2:** Secure the supports with the supplied 75 mm hex screws.



All dimensions are in millimetres (mm) unless specified.