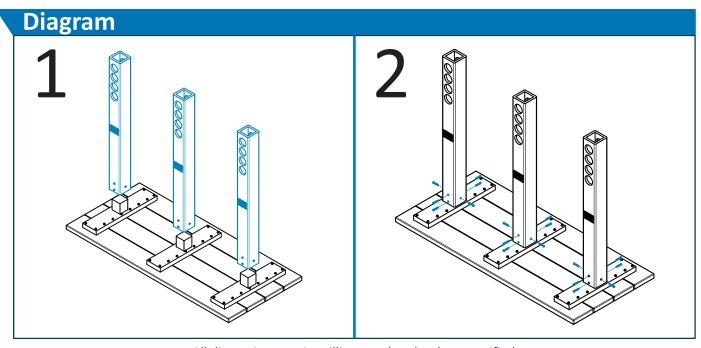

### Instructions

We recommend assembling our products on a flat surface, taking care not to damage the plastic.

- Step 1: Place the supports into position on the pre-mounted blocks. and
- Step 2: Fix the supports using the supplied 50 mm bugle screws.

For a step by step guide on installation refer to the products installation instructions.

All dimensions are in millimetres (mm) unless specified.