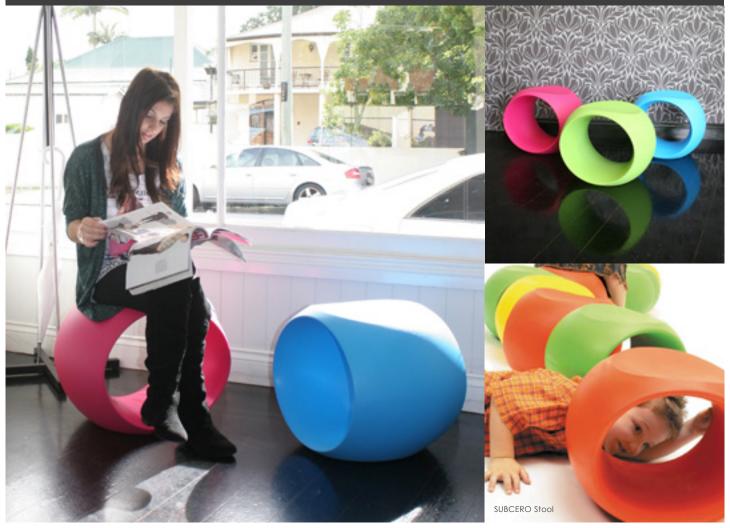

## **CERO**

Winner of a 2003 Australian Design Award, the Cero stool is a captivating union between form and function.

Simple lines imbue this timeless piece with an elegance that catches the eye and provokes a smile. The streamlined Cero features a stylish central void while its distinctive nibble elicits an uncontrollable desire to take a seat.

Designed by Brian Steendyk for ANON&Co.

| Model         | Size<br>I (mm) | Size<br>w (mm) | Size<br>h (mm) |
|---------------|----------------|----------------|----------------|
| CERO STOOL    | 575            | 420            | 450            |
| SUBCERO STOOL | 385            | 280            | 300            |

A wide range of colours available. Contact us for an accurate colour swatch.

**# 10 YEAR MANUFACTURERS WARRANTY:** covers all polyethylene components against manufacturing defect.