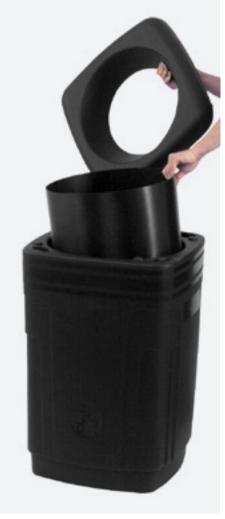

If environmental well-being is important to your workplace, the Chatswood bin and liner are available in 100% Recycled Black.

| Model    | Size   | Size   | Size   | Capactity |
|----------|--------|--------|--------|-----------|
|          | I (mm) | w (mm) | h (mm) | (Litres)  |
| OPEN TOP | 500    | 500    | 790    | 79        |