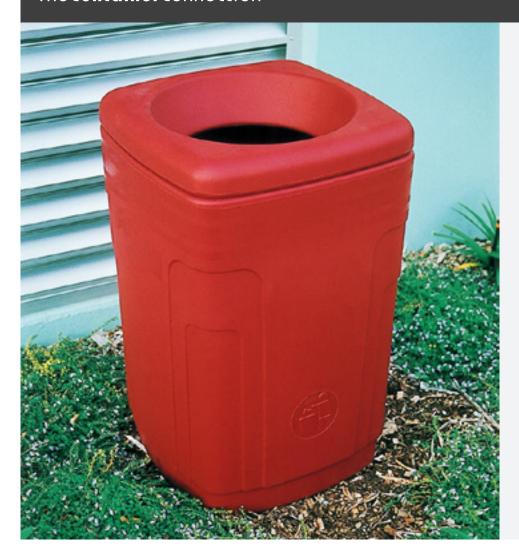

## CHATSWOOD OPEN TOP

The Chatswood is a unique range of litter containers that combine the best in contemporary style with outstanding quality and durability. Suited to indoor environments, the Chatswood Open Top is ideal for shopping centre foodcourts, restrooms and cafes.

If environmental well-being is important to your workplace, the Chatswood bin and liner are available in 100% Recycled Black.

| Model    | Size   | Size   | Size   | Capactity |
|----------|--------|--------|--------|-----------|
|          | I (mm) | w (mm) | h (mm) | (Litres)  |
| OPEN TOP | 500    | 500    | 790    | 79        |