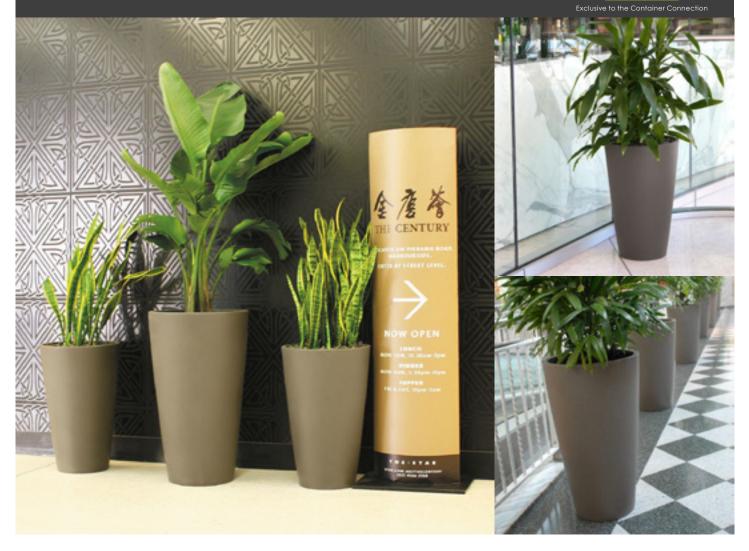

## CONE

Architectural and minimalist, Cones with their simple lines fill any brief for creative design layering. Whether using colour or contrast, Cones provide the perfect finish for your project.

| Model    |      |     | Grow<br>Pot |
|----------|------|-----|-------------|
| CONE 50  | 520  | 355 | 10" / 250mm |
| CONE 70  | 720  | 455 | 13" / 330mm |
| CONE 90  | 900  | 530 | 16" / 400mm |
| CONE 100 | 1040 | 610 | 16" / 400mm |

A wide range of colours available. Contact us for an accurate colour swatch.

Cotta<sup>®</sup>Pot<sup>®</sup>

**# 10 YEAR MANUFACTURERS WARRANTY:** covers all polyethylene components against manufacturing defect.