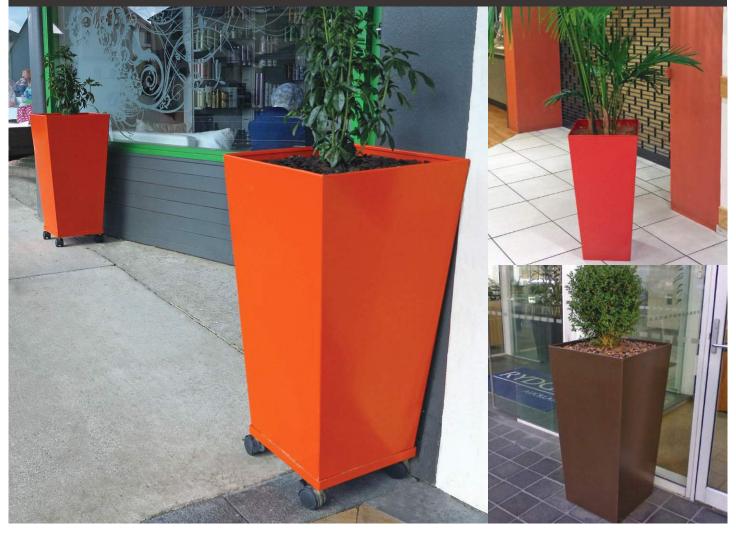

## **CUBIS**

The tapered CUBIS planter adds shape and style to any space, either stand alone or placed in sets. Available in a size to suit and constructed of 1mm zinc-plated steel, the CUBIS comes with all joints silicone sealed and powder coated to your colour of choice.

Fitted mulch plates with 300mm diameter hole are standard, or plant support can be configured to meet requirements. As with all our steel planters, optional waterproofing enables the CUBIS to be used with confidence on a wide variety of surfaces. Listed at right are some indicative sizes.

A wide range of colours available. Contact us for colour and finish options.