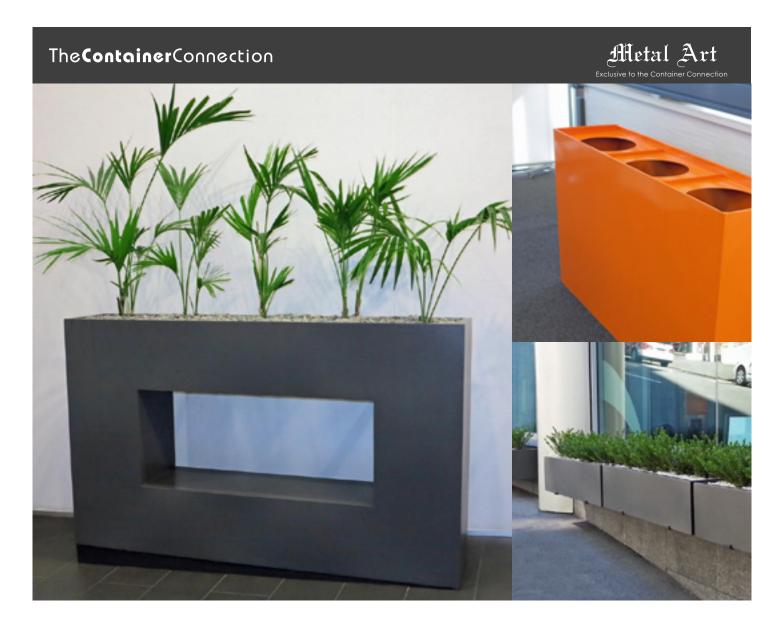

## CUSTOMISED TROUGH

The "Hole Planter" and other examples above are variations on our stock zinc-coated sheet steel plant containers that illustrate our versatility in meeting individual customer requirements. We can assist you with ideas and design suggestions for individualised planters that exactly meet your interior landscape needs.

Our flexible production methods provide scope for a huge range of sizes, shapes and tray/mulch-plate options. All our customized steel planters have silicone-sealed joints. They can be waterproofed with a tanking membrane and powder coated to your colour of choice, as required.

A wide range of colours available. Contact us for colour and finish options.