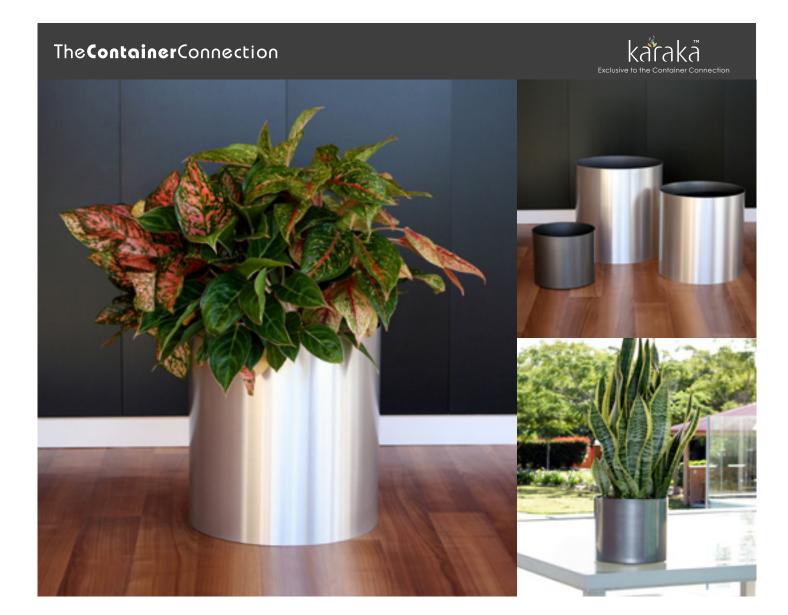

## **CYLINDER**

The KARAKA CYLINDER planter is available in a range of stock sizes to provide for upright plant displays in spaces both large and small.

As with all Karaka range planters, the CYLINDER can be manufactured to a size that fits your specific planter requirements. The list at right represents just a sample of the sizes available.

Note: Tall cylinders have an internal shelf.

| Model                 | Size<br>ø (mm) | Size<br>h (mm) | Grow<br>Pot |
|-----------------------|----------------|----------------|-------------|
| CYLINDER 20           | 220            | 190            | 8" / 200mm  |
| CYLINDER 30           | 315            | 320            | 12" / 300mm |
| TALL CYLINDER 25 - 60 | 270            | 600            | 10" / 250mm |
| TALL CYLINDER 40 - 60 | 430            | 600            | 16" / 400mm |