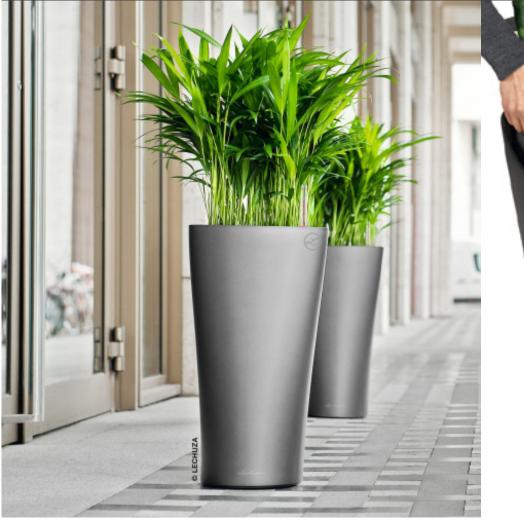

## The Container Connection

Exclusive to the Container Connection

DELTA unites advanced engineering with modern design. This innovative planter has flowing organic lines that add style to any interior layout.

The unique advantage of this tall and narrow column planter comes in its stability, funtionality and solidity.

LECHUZA's sub-irrigation system takes care of your plants for up to 12 weeks, ensuring that they receive the right amount of water and nutrients for optimum growth.