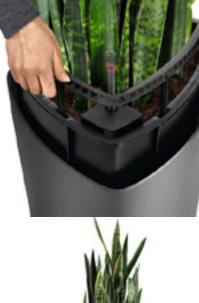

The unique advantage of this tall and narrow column planter comes in its stability, funtionality and solidity.

LECHUZA's sub-irrigation system takes care of your plants for up to 12 weeks, ensuring that they receive the right amount of water and nutrients for optimum growth.