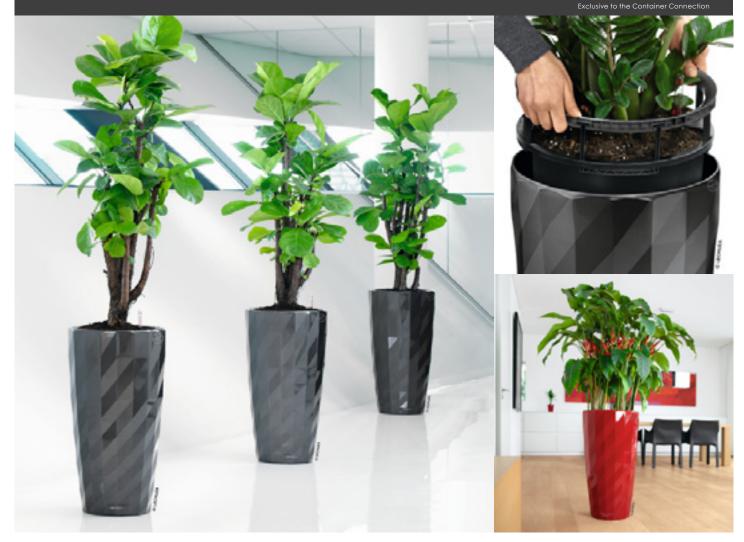

## DIAMANTE

DIAMANTE's unique surface structure combined with a high-gloss finish reveals the planter's multifaceted personality from every angle.

DIAMANTE's diversity and expressiveness make it ideal for both tall and exotic plants. Arranged in an ensemble, it can bring even austere surroundings to life.

LECHUZA's sub-irrigation system takes care of your plants for up to 12 weeks, ensuring that they receive the right amount of water and nutrients for optimum growth.

| Model    | Size   | Size   | Grow        |
|----------|--------|--------|-------------|
|          | h (mm) | ø (mm) | Pot         |
| DIAMANTE | 750    | 400    | 12" / 300mm |