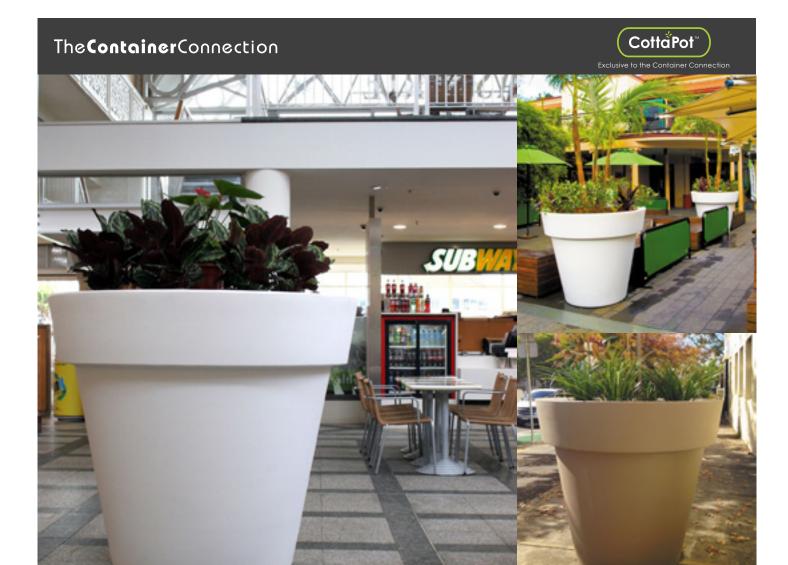

The primadona of plantscape design, made specifically for large plantings. The Diva has a large space in which to maintain mature plantings, ensuring their extended life.

The Diva creates presence in the space it lives in. Add the option of colour and Diva gives your plantscape theatre.

| Model  |      |      | Soil<br>Capacity  |
|--------|------|------|-------------------|
| DIVA 1 | 1200 | 1050 | 0.7m <sup>2</sup> |
| DIVA 2 | 1500 | 1310 | 1.3m <sup>2</sup> |

A wide range of colours available. Contact us for an accurate colour swatch.