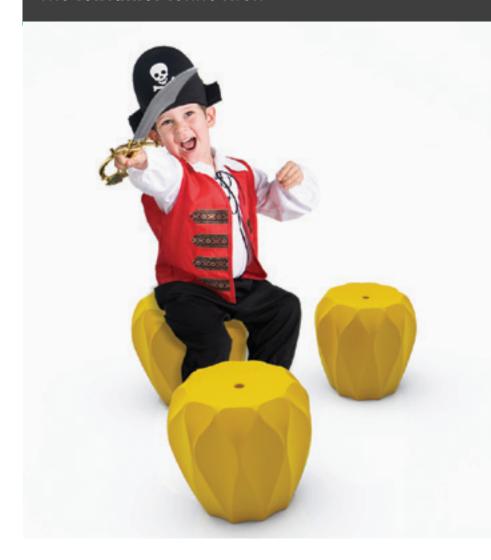

## **MARILYN**

Marilyn is a contemporary take on the fluted profiles famously used in the columns of Ancient Greece. Its simplicity adds to its beauty.

An exciting Marilyn range is on the way. Available now: the Marilyn Kids Stool. Hardwearing and practical for use on a multitude of situations, the Marilyn is suited to both indoor and outdoor environments.

Designed by Brian Steendyk for ANON&Co.

| Model              | Size   | Size   | Size   |
|--------------------|--------|--------|--------|
|                    | I (mm) | w (mm) | h (mm) |
| MARILYN KIDS STOOL | 285    | 300    | 300    |