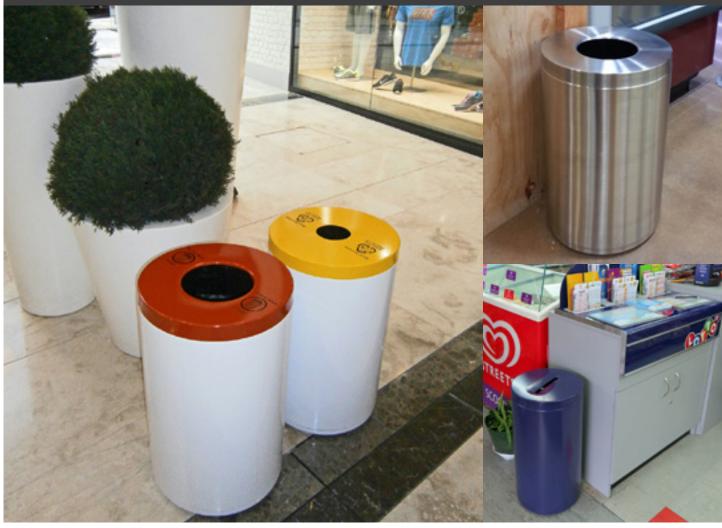

## METALLION LITTER

A choice of all-stainless steel construction or powder coated mild-steel bodies with aluminium tops and bases, and available in a diverse range of configurations and sizes for convenient litter disposal in indoor/outdoor public and business premises.

In addition to the popular top-opening bins, this range includes dual purpose ash and litter models are also available - compact convenience for cigarette butt disposal combined with a rubbish receptacle that fits unobtrusively into smoker zones. Non-standard sizes, ticket collection bins with slotted lids and side-opening models can also be supplied on request.