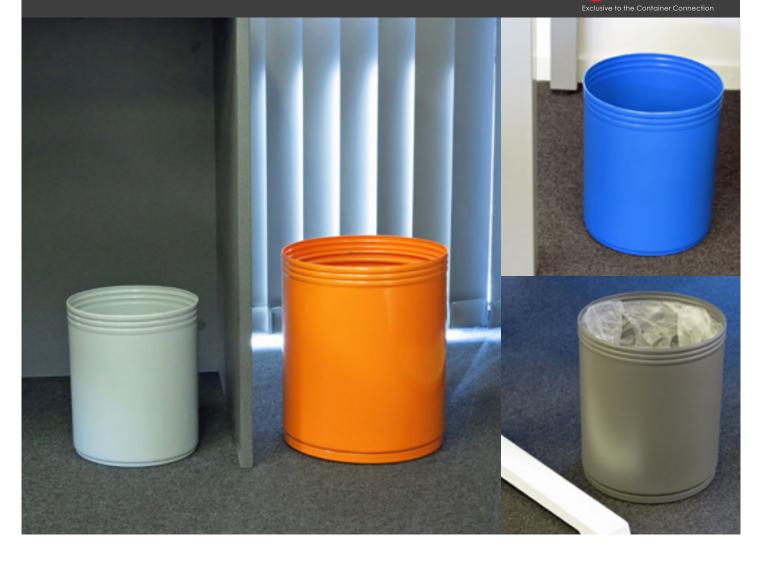

## METALLION WASTEPAPER

Supplied in either mild steel powder coated to colour of choice or brushed aluminium finish. Steel models can be brightly liveried for convenient separation of recyclable material. Available in any size and shape to suit, with standard lines listed as a guide.

A wide range of colours available. Contact us for an accurate colour swatch.