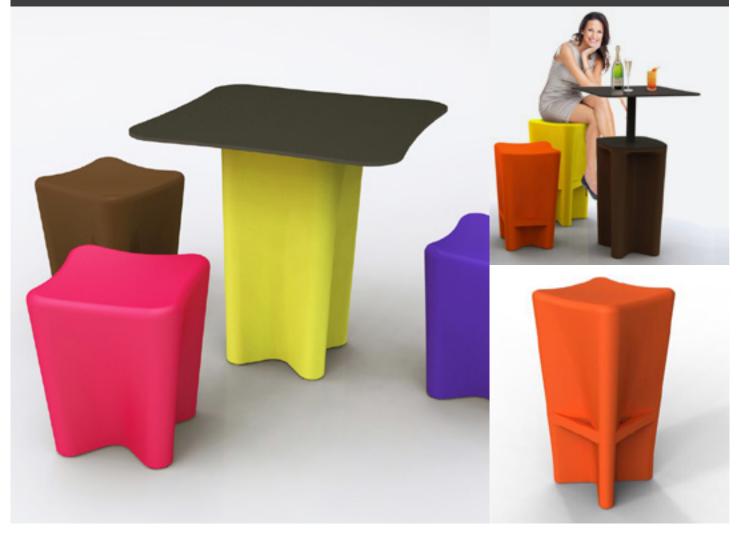

## **PINCH**

Pinch is a magically simple stool with a soft curved lip draping down to a gentle 'X' form. On rotation, the stool can be conveniently and securely stacked. A range of heights make the Pinch an ideal solution whether the need is for seating around a low table, or a set of bar stools.

Available in a range of colours to suit all occasions, Pinch is the answer when simplicity is required.

Designed by Brian Steendyk for ANON&Co.

| Model    | Size<br>I (mm) | Size<br>w (mm) | Size<br>h (mm) |
|----------|----------------|----------------|----------------|
| PINCH 44 | 375            | 375            | 445            |
| PINCH 66 | 375            | 375            | 660            |
| PINCH 77 | 375            | 375            | 770            |