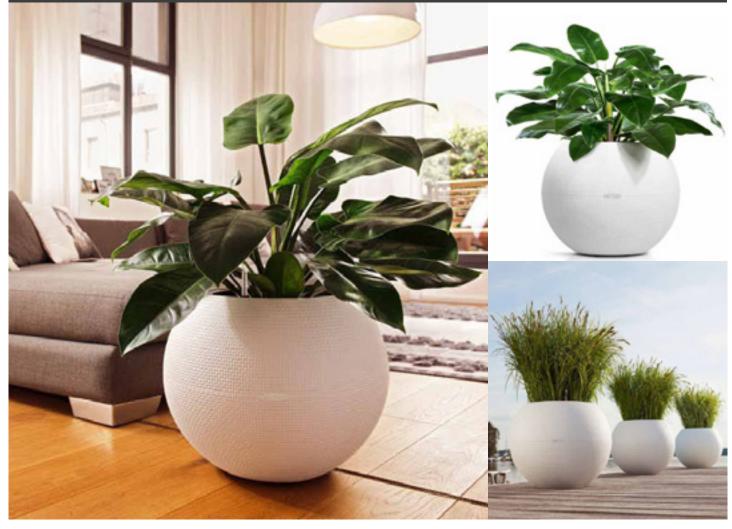

## PURO

PURO: a classical sphere-shaped planter. Perfecting a naturally rounded shape found in nature, this design is often used in art, culture and architecture.

Constructed from weatherproof polypropylene, featuring a surface that is robust yet soft to the touch, PURO brings out the beauty in plants. A pleasure to behold from any angle.

LECHUZA's sub-irrigation system takes care of your plants for up to 12 weeks, ensuring that they receive the right amount of water and nutrients for optimum growth.

Available in 2 colours, Slate and White.

| Model | Size   | Size   | Grow        |
|-------|--------|--------|-------------|
|       | h (mm) | ø (mm) | Pot         |
| PURO  | 390    | 500    | 12" / 300mm |

A range of colours available. Contact us for an accurate colour swatch.