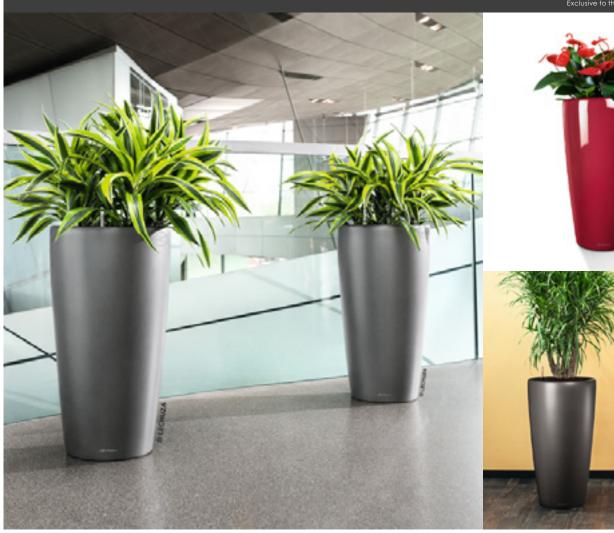

## RONDO

RONDO's graceful shape perfectly showcases both short and tall plants, either stand-alone or in plant ensembles. It fits perfectly with the versatile CLASSICO planter.

With its timeless, elegant design that matches the CLASSICO family of planters, this is the ideal shape for a variety of plants and interior layouts.

LECHUZA's sub-irrigation system takes care of your plants for up to 12 weeks, ensuring that they receive the right amount of water and nutrients for optimum growth.

| Model    | Size<br>h (mm) | Size<br>ø (mm) | Grow<br>Pot |
|----------|----------------|----------------|-------------|
| RONDO 32 | 560            | 320            | 10" / 250mm |
| RONDO 40 | 750            | 400            | 12" / 300mm |