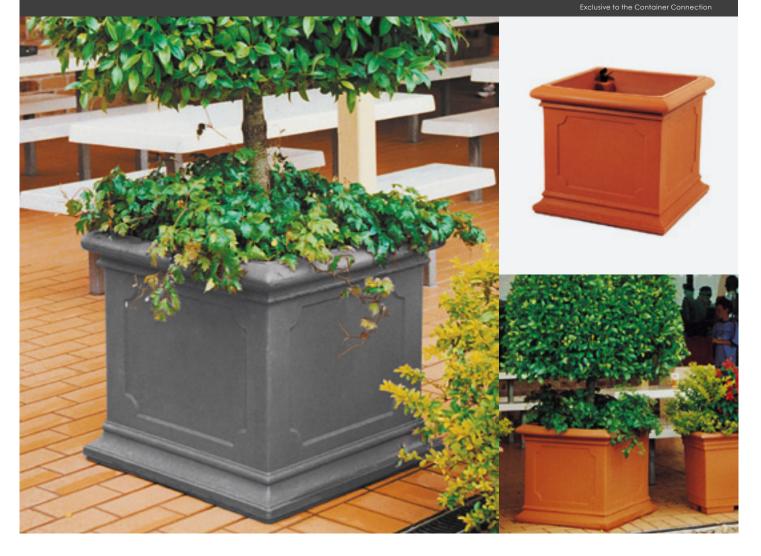

## SENATOR

A traditional planter shape to suit conservative planscape designs both indoors and outside.

The Senator is a perfect blend of style and function, with a built-in sub-irrigation system to give 48 litres of water reserve. The unique wick system provides continuous access to available water in the reservoir.

| Model          |     | Size<br>w (mm) |     | Grow<br>Pot |
|----------------|-----|----------------|-----|-------------|
| SENATOR - 8270 | 750 | 750            | 680 | 20" / 500mm |

Cotta Pot"

A wide range of colours available. Contact us for an accurate colour swatch.