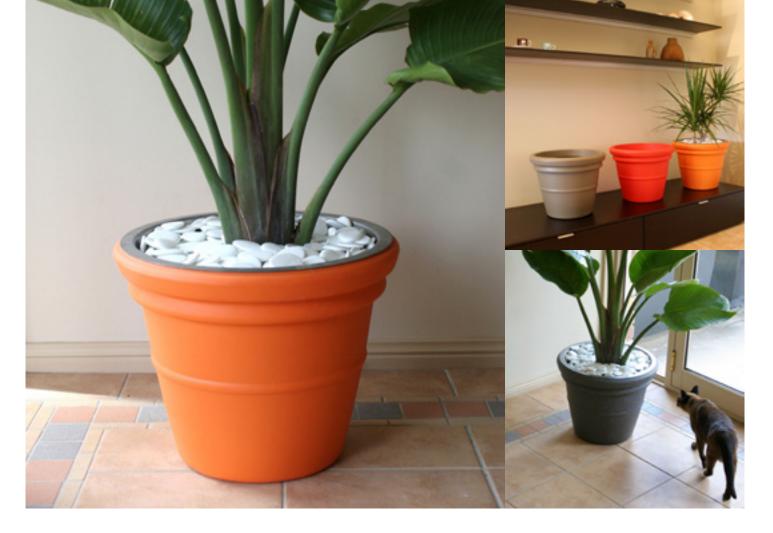

## TRADITIONAL VASE

One of a number of planters in this timeless range, the Traditional Vase is made to suit conservative planscape designs. For interior and exterior use.

| Model                | Size<br>h (cm) | Size<br>ø (cm) | Grow<br>Pot |
|----------------------|----------------|----------------|-------------|
| TRADITIONAL VASE 26  | 270            | 260            | 8" / 200mm  |
| TRADITIONAL VASE 43  | 350            | 430            | 13" / 330mm |
| TRADITIONAL VASE 51  | 420            | 510            | 16" / 400mm |
| TRADITIONAL VASE 63  | 530            | 630            | 20" / 500mm |
| TRADITIONAL VASE 75  | 650            | 750            | LGE         |
| TRADITIONAL VASE 94  | 770            | 940            | LGE         |
| TRADITIONAL VASE 120 | 920            | 1200           | LGE         |

A wide range of colours available. Contact us for an accurate colour swatch.

CottaٌPot™

Exclusive to the Container Connection

**# 10 YEAR MANUFACTURERS WARRANTY:** covers all polyethylene components against manufacturing defect.