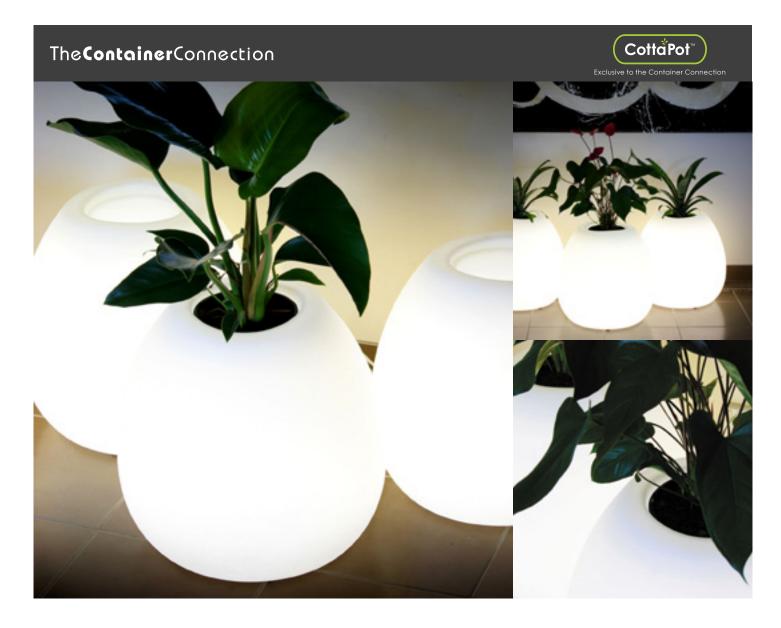

## ZOIE GLOW

The world of indoor planters and lighting is being taken to a new level with 'Zoie'. It's the latest creation from IDEA Designer of the Year, Helen Kontouris, who named it after the Greek word for 'living thing'.

Featuring an illuminated natural white colour with builtin 240 volt lighting. The Zoie Glow is for internal use only.

| Model     |     |     | Grow<br>Pot |
|-----------|-----|-----|-------------|
| ZOIE GLOW | 525 | 545 | 8" / 200mm  |