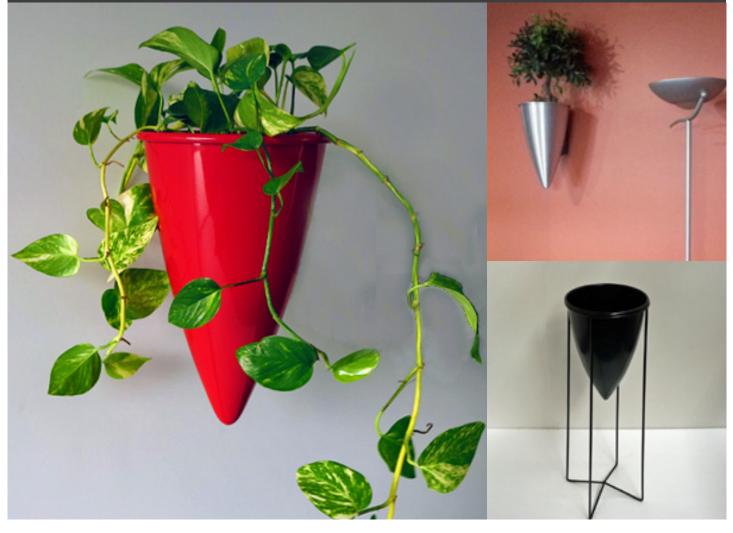

## WALL VASE

The KARAKA WALL VASE is available in three sizes, all spun from a single piece of 1.6mm aluminium. It comes with a wall fixing bracket, and can also be supplied with a steel frame for use as a floor-standing planter.

| Model        | Size Size<br>ø (mm) h (mm) | Grow<br>Pot |
|--------------|----------------------------|-------------|
| WALL VASE 15 | 320 190                    | n/a         |
| WALL VASE 18 | 400 230                    | n/a         |
| WALL VASE 25 | 490 320                    | n/a         |