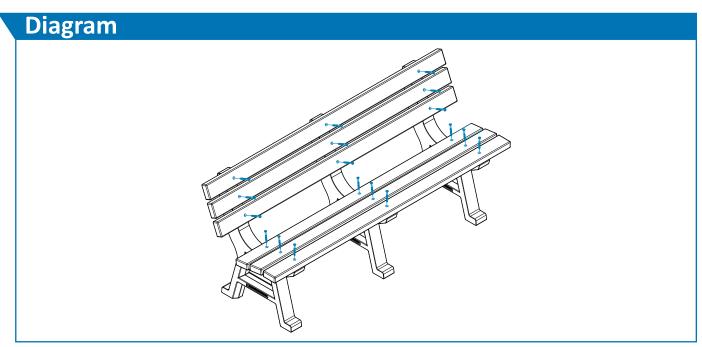

## **Instructions**

We recommend assembling our products on a flat surface, taking care not to damage the plastic.

**Step 1:** Using a 5 mm hexagonal drive, partly screw each slat onto the supports. Fixing the bottom slats first is recommended.

**Step 2:** Ensure that the supports are vertical and slats are square with the supports.

**Step 3:** Finally tighten all screws, taking care not to over tighten as this could strip the screws.

All dimensions are in millimetres (mm) unless specified.