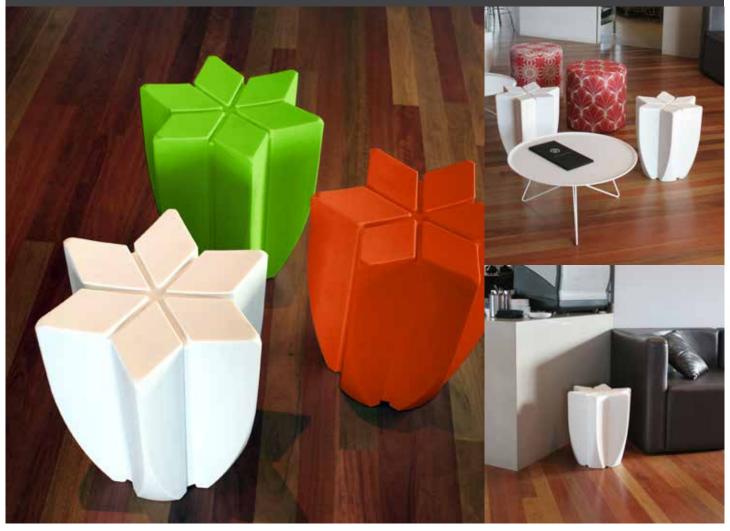

## **ANISE**

The Anise stool adds spice to your life with its vibrant, expressive form.

Inspired by nature's own creation, the star anise. The Anise immortalizes this unique form in this beautifully shaped stool. Suited to indoor and outdoor environments with a self-draining design.

Designed by Brian Steendyk for ANON&Co.

| Model       | Size<br>ø (mm) | Size<br>h (mm) |
|-------------|----------------|----------------|
| ANISE STOOL | 400            | 450            |

A wide range of colours available. Contact us for an accurate colour swatch.