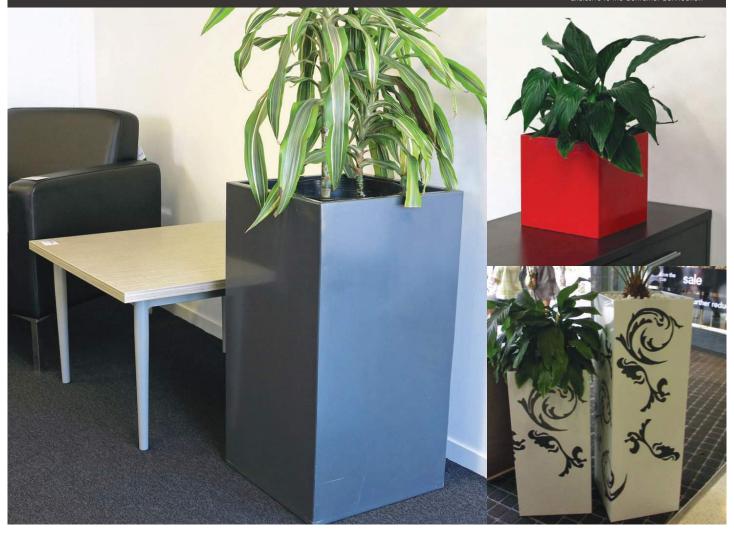

## The Container Connection

The BLOCK planter is simplicity itself. Available in a size to suit, and supplied with or without a mulch plate, the BLOCK can be powder coated to any colour of choice.

Made from 1mm zinc-plated sheet steel with all joints silicone sealed. Full rubber-spray waterproofing and shelves for taller models are optional. Listed at right are some indicative sizes.

| Model     | Size Size<br>w (mm) h (mm) | Grow<br>Pot |
|-----------|----------------------------|-------------|
| BLOCK 180 | 200 180                    | 6" / 150mm  |
| BLOCK 600 | 360 600                    | 13" / 330mm |
| BLOCK 670 | 360 670                    | 13" / 330mm |
| BLOCK 740 | 360 740                    | 13" / 330mm |
| BLOCK 900 | 360 900                    | 13" / 330mm |

A wide range of colours available. Contact us for colour and finish options.

**# 5 Year Manufacturers Warranty** covers against manufacturing defect.