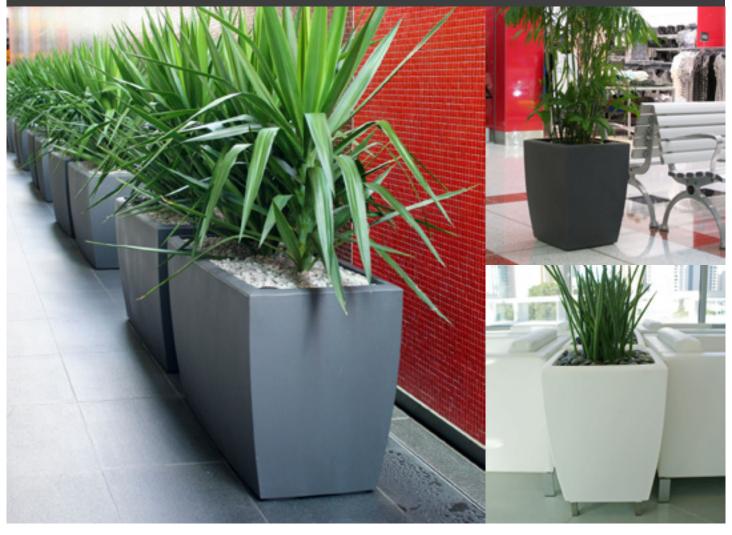

## **CABRIOLET**

Impressive, sleek and innovative. The Cabriolet Trough and Cabriolet Square provide a truly advanced planter system, with sub-watering strategies for both interior and exterior projects.

The Cabriolet Trough and Square can be used together to create a statement, or as individual pieces.

| Model                          | Size<br>I (mm) | Size<br>w (mm) | Size<br>h (mm) | Grow<br>Pot        |
|--------------------------------|----------------|----------------|----------------|--------------------|
| CABRIOLET SQUARE -<br>INTERIOR | 460            | 460            | 600            | 13" / 330mm        |
| CABRIOLET SQUARE -<br>EXTERIOR | 460            | 460            | 600            | 13" / 330mm        |
| CABRIOLET TROUGH<br>INTERIOR   | 1200           | 460            | 600            | 3 x<br>13" / 330mm |
| CABRIOLET TROUGH EXTERIOR      | 1200           | 460            | 600            | 3 x<br>13" / 330mm |