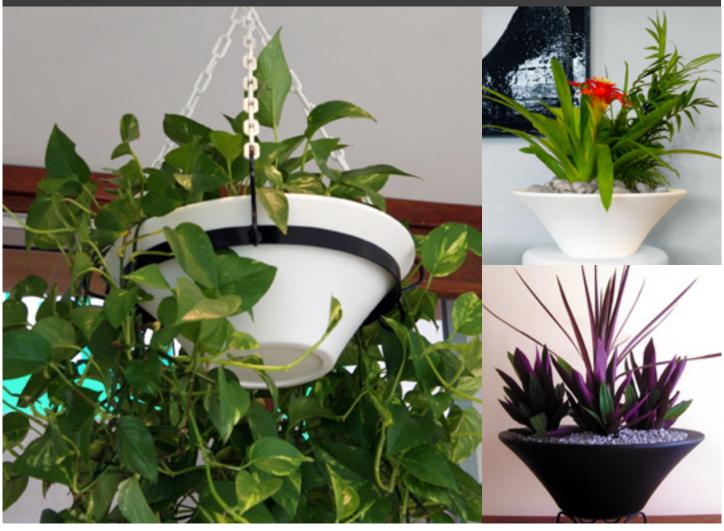

## CONE BOWL

Suitable for table tops, or as a clean, modern hanging basket. Also ideal as a container for conference give-aways. Or use as a candy bowl or a cool ice bucket on counter or stand.

| Model     |     |     | Grow<br>Pot |
|-----------|-----|-----|-------------|
| CONE BOWL | 400 | 150 | n/a         |