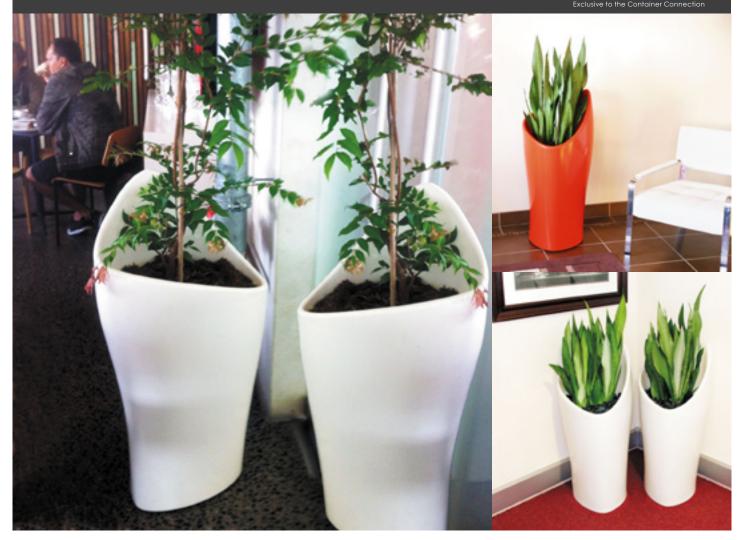

## CORAL PLANTER

The Coral planter brings with it a unique style and panache. It cradles its plants in an elevated position to present them at their very best. The Coral is perfectly suited to both indoor and outdoor environments.

Designed by Brian Steendyk for ANON&Co.

| Model     |     |      | Grow<br>Pot  |
|-----------|-----|------|--------------|
| CORAL 90  | 475 | 1015 | 13'' / 300mm |
| CORAL 120 | 485 | 1290 | 13" / 300mm  |