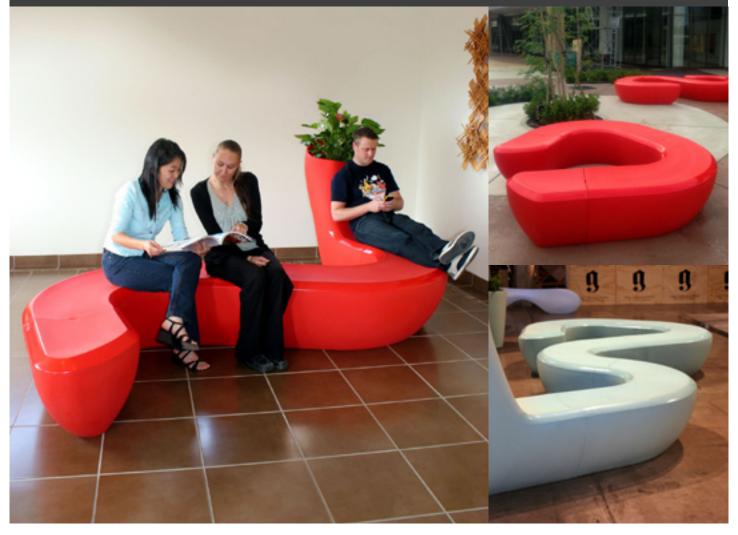

## **CORAL SEATER**

Coral's flowing curves catch the eye as they exude elegance in a way that complements any fashionable space. Its modules link to form the configuration of your choice, with design variations that are just about limitless. Integral to the Coral is the sub-irrigated planter form, which doubles as a comfortable backrest.

The unique Coral setting is ideal for commercial, hospitality and residential spaces.

Designed by Brian Steendyk for ANON&Co.

Refer to the Coral Seater page on our website for an illustration of product components and configurations.