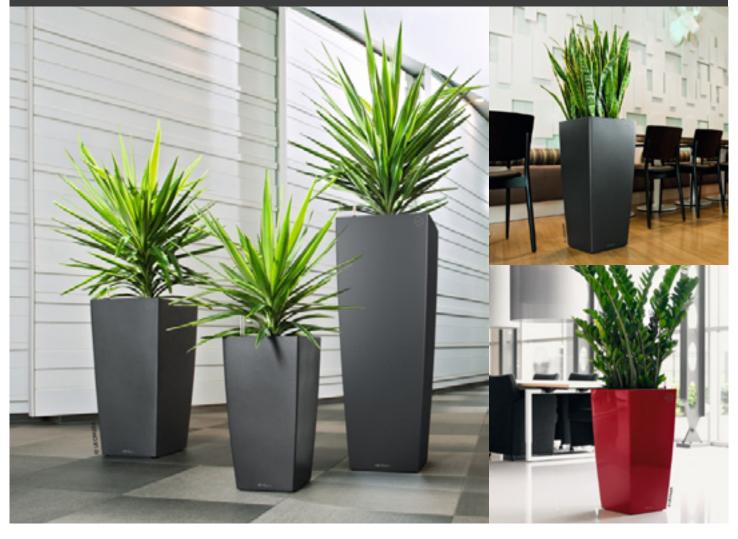

## **CUBICO**

CUBICO combines elegance and visual appeal with the most practical use and care.

The wide range of sizes, colours, and accessories makes CUBICO perfect for any space. And with the CUBICO coaster, this planter is conveniently mobile.

LECHUZA's sub-irrigation system takes care of your plants for up to 12 weeks, ensuring that they receive the right amount of water and nutrients for optimum growth.

| (mm) | w (mm)     | Size<br>h (mm)                | Grow<br>Pot                               |
|------|------------|-------------------------------|-------------------------------------------|
| 300  | 300        | 560                           | 10" / 250mm                               |
| 400  | 400        | 750                           | 13" / 330mm                               |
| 500  | 500        | 950                           | 16" / 400mm                               |
| 400  | 400        | 1050                          | 13" / 330mm                               |
|      | 400<br>500 | 300 300<br>400 400<br>500 500 | 300 300 560<br>400 400 750<br>500 500 950 |