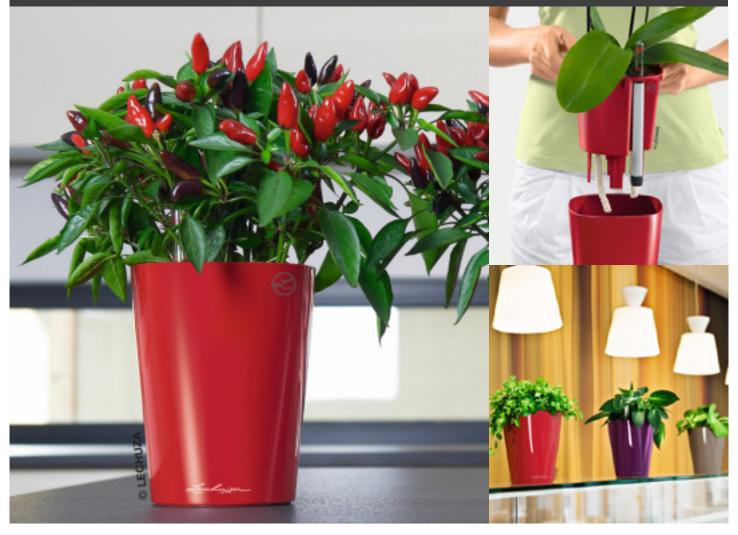

## DELTINI

DELTINI: for small creative arrangements. All LECHUZA table planters are equipped with a plant liner and watering system to ensure better plant growth no matter how small the decor surface.

LECHUZA's sub-irrigation system takes care of your plants for up to 12 weeks, ensuring that they receive the right amount of water and nutrients for optimum growth.

| Model   | Size   | Size   | Size   |
|---------|--------|--------|--------|
|         | I (mm) | w (mm) | h (mm) |
| DELTINI | 140    | 140    | 180    |

A range of colours available. Contact us for an accurate colour swatch.