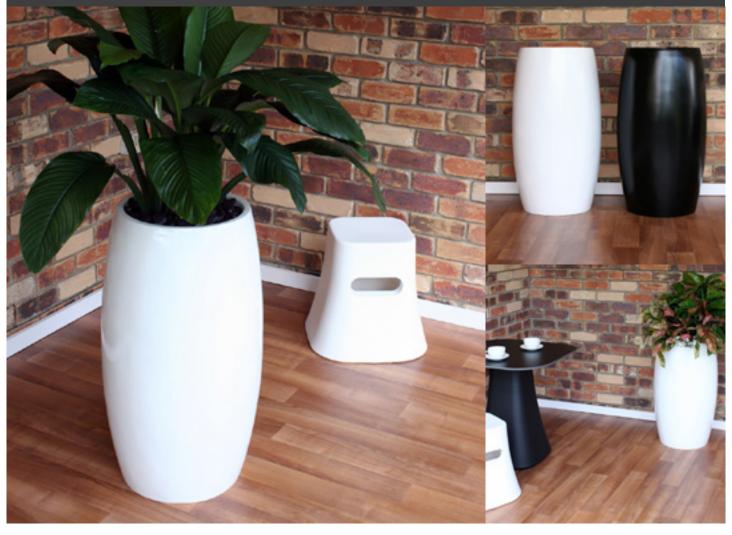

## DEW

This glass fibre container is perfectly suited to elegant plantscapes. It is designed to project your foliage to a high position.

Pair the Dew with our sub-irrigation options to save maintenance costs and extend the life of your plants.

| Model |     |     | Grow<br>Pot |
|-------|-----|-----|-------------|
| DEW   | 800 | 450 | 10" / 250mm |

A wide range of colours available. Contact us for colour and finish options.