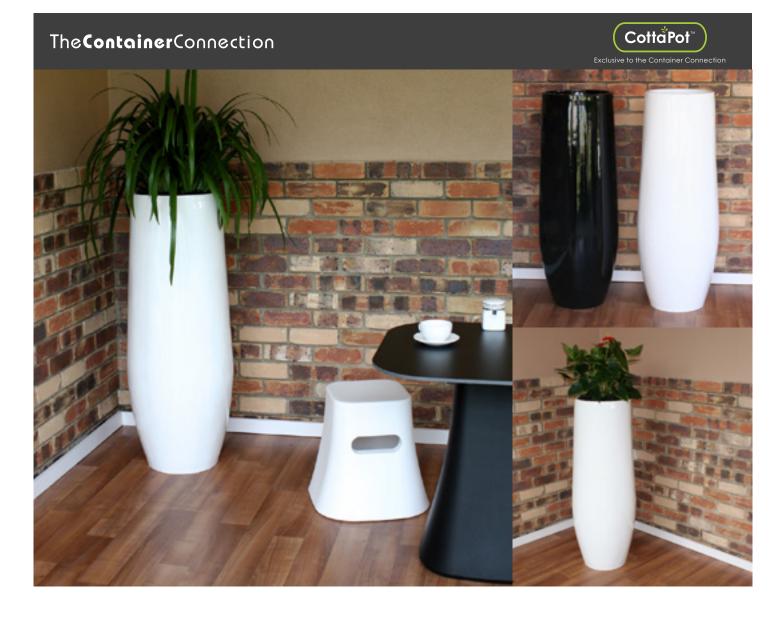

## DROP

Stylish in shape to reflect the natural fall of water particles, the Drop is a good choice for elevated foliage in your plantscape design. This large, freestanding planter can be supplied in the colour of your choice, or for your own finish it is available raw or with a primer coat.

Pair the Drop with our sub-irrigation options to save on maintenance and extend the life of your plants. Also available as the Redrop, in which the raindrop shape is turned upside down without compromising stability.