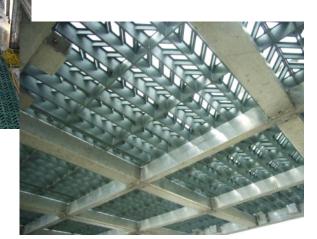

## **ENDUROMESH**

Enduromesh is a long-lasting and cost-effective walkway solution made from uv-stabilised polypropylene. It is resistant to corrosion, rot, organic growth and the effects of immersion in salt water. Injection-moulded as one piece with a simple fastening system for quick and easy installation, panels in our standard colours are made using recycled plastic that has been diverted from the landfill.

## Ideal for:

- Jetties & marinas
- Boat floors
- Boardwalks
- Pool & spa decks
- Stairs & ramps
- Temporary floors
- Washdown areas
- Around machinery
- · Farm shed flooring
- Roof platforms
- Shed & attic floors