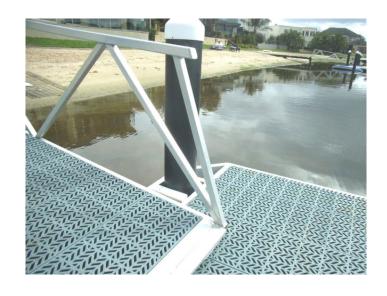

## **ENDUROMESH**

Enduromesh is a long-lasting and cost-effective walkway solution made from uv-stabilised polypropylene. It is resistant to corrosion, rot, organic growth and the effects of immersion in salt water. Injection-moulded as one piece with a simple fastening system for quick and easy installation, panels in our standard colours are made using recycled plastic that has been diverted from the landfill.

## Ideal for:

- Jetties & marinas
- Boat floors
- Boardwalks
- Pool & spa decks
- Stairs & ramps
- Temporary floors
- Washdown areas
- Around machinery
- · Farm shed flooring
- Roof platforms
- Shed & attic floors