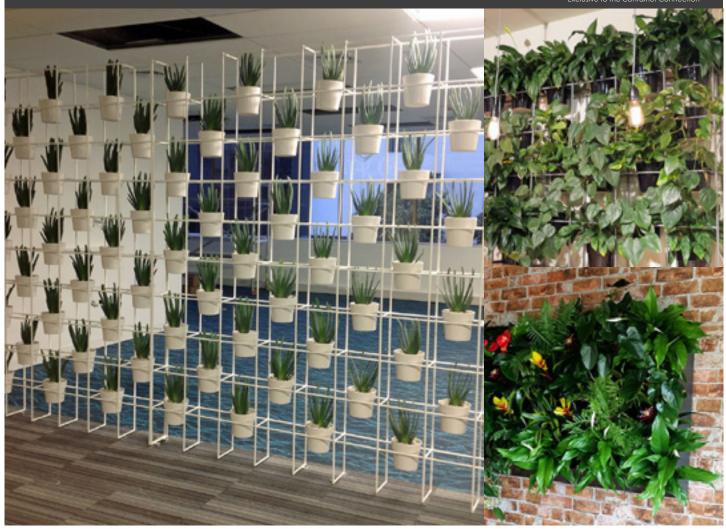

## **GREEN WALL**

Also known as living walls and vertical gardens, green walls provide a practical and aesthetically pleasing way to partition offices, divide seating space in bars and restaurants, screen private areas or simply beautify any commercial interior. Our custom-made green walls can equally serve as features in homes and retail premises. All our green walls are made to meet the individual needs of customers. We work closely with interior landscape designers and architects to create green walls that look just right in the designated space. Not only that, our green walls are configured to ensure healthy growth of the plants chosen for the particular environment.