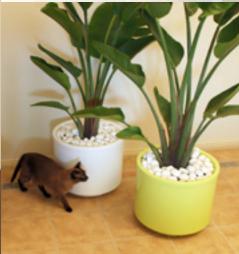

## **JARDINIERE**

A classic planter that softens even the hardest architectural lines. With its understated design, the Jardiniere not only looks good, but keeps your plants in peak condition with its large water capacity.

A wide range of colours available. Contact us for an accurate colour swatch.

**# 10 YEAR MANUFACTURERS WARRANTY:** covers all polyethylene components against manufacturing defect.