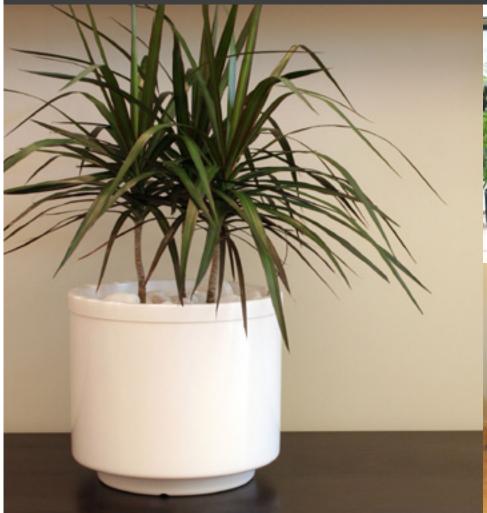

## **JARDINIERE**

A classic planter that softens even the hardest architectural lines. With its understated design, the Jardiniere not only looks good, but keeps your plants in peak condition with its large water capacity.

| Model         | Size<br>ø (mm) | Size<br>h (mm) | Grow<br>Pot |
|---------------|----------------|----------------|-------------|
| JARDINIERE 38 | 380            | 340            | 10" / 250mm |
| JARDINIERE 45 | 450            | 380            | 12" / 300mm |