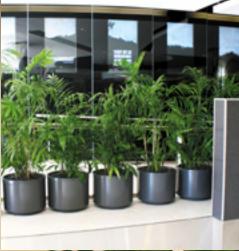

## **JARDINIERE**

A classic planter that softens even the hardest architectural lines. With its understated design, the Jardiniere not only looks good, but keeps your plants in peak condition with its large water capacity.