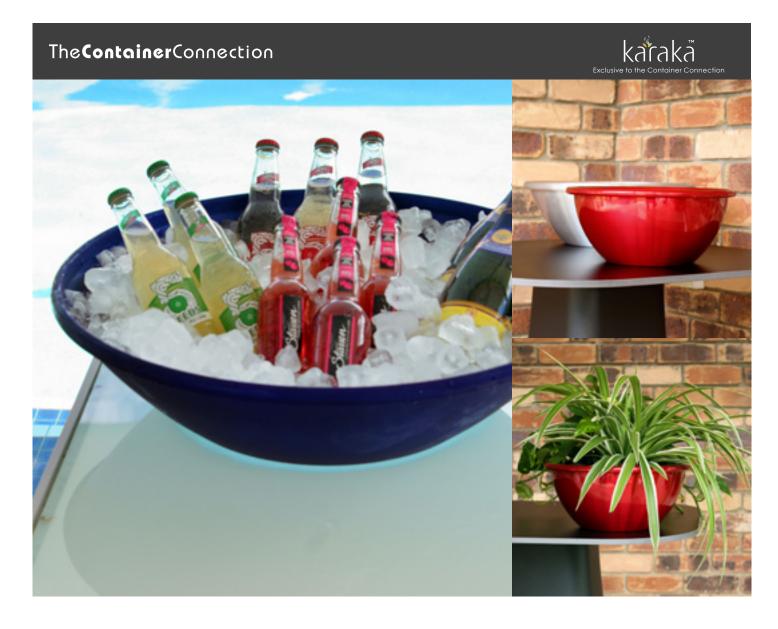

## BOWL

The KARAKA BOWL is available in three sizes, all spun from a single piece of aluminium.

An optional metal stand allows the KARAKA BOWL to be used as a floor-standing planter, all with a powder coated finish.

A wide range of colours available. Contact us for colour and finish options.