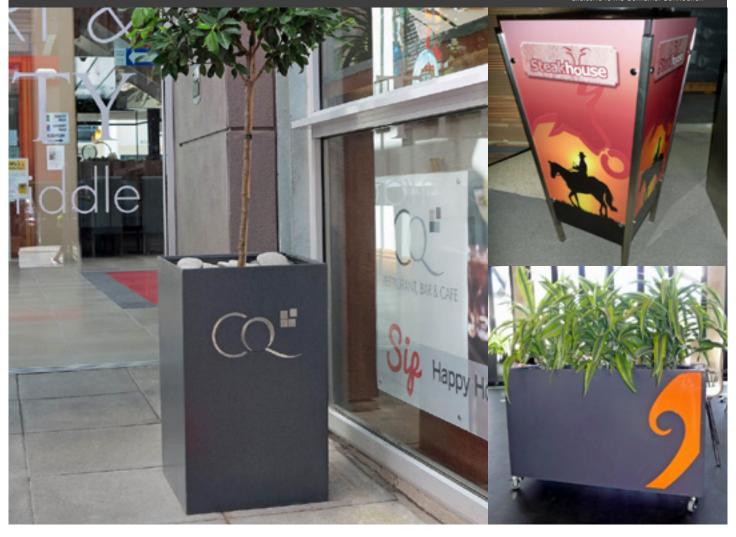

## LASER CUTTING AND VINYL ARTWORK

Metal Art planters made of sheet steel can be supplied with artwork applied by laser cutting and vinyl lettering. Add your company logo, tag line or corporate message to your plant containers, and let your interior landscaping work as part of your business promotion.

Vinyl lettering and artwork is also available for our litter bins and other selected products. The Love NZ campaign makes great use of product signage in promoting the recycling message.

A wide range of colours available. Contact us for colour and finish options.