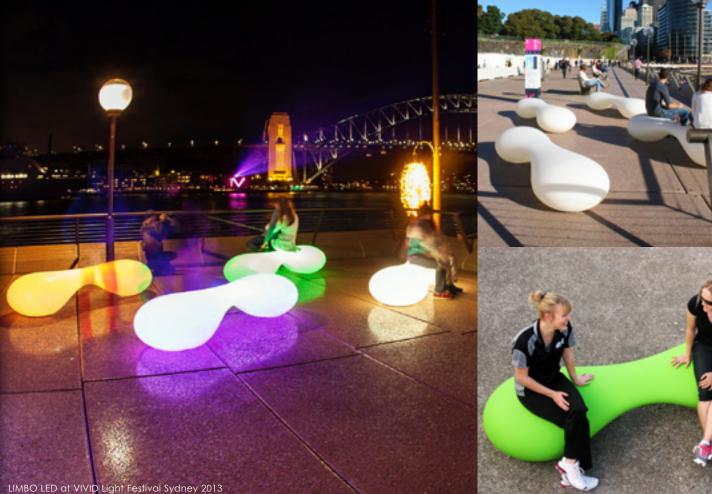

## The Container Connection

The Limbo 3 - 4 person seater: translates its inspired origins of the age-loved party trick of 'limbo, how low can you go' into a functional and beautifully resolved product.

The Limbo LED illuminates, and pulses in a range of colours using a remote control. Also available in a fixed natural bright white glow.

Designed by Andrew Berry.

| MOUEI                     | l (mm) | w (mm) | h (mm) |
|---------------------------|--------|--------|--------|
| BERRY LIMBO<br>SEATER     | 2300   | 770    | 450    |
| BERRY LIMBO LED<br>SEATER | 2300   | 770    | 450    |