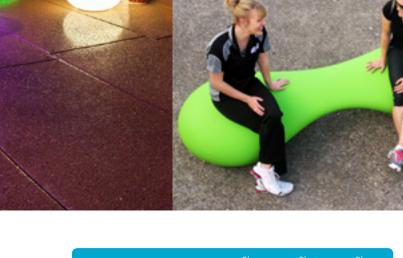

## The Container Connection

The Limbo 3 - 4 person seater: translates its inspired origins of the age-loved party trick of 'limbo, how low can you go' into a functional and beautifully resolved product.

The Limbo LED illuminates, and pulses in a range of colours using a remote control. Also available in a fixed natural bright white glow.

Designed by Andrew Berry.

| MOUEI                     | l (mm) | w (mm) | h (mm) |
|---------------------------|--------|--------|--------|
| BERRY LIMBO<br>SEATER     | 2300   | 770    | 450    |
| BERRY LIMBO LED<br>SEATER | 2300   | 770    | 450    |