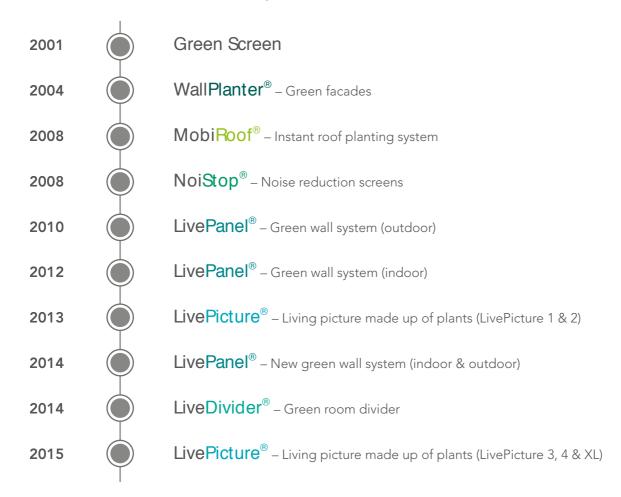

#### Mobilane

In 2001 Mobilane first opened its doors in The Netherlands, as part of the Darthuizer Group - a family owned business with three subsidiaries: Darthuizer Nursery, Oase-Lease, and Mobilane. The Darthuizer Group has been providing quality and innovation for over 80 years. Mobilane is a specialist in developing and marketing instant indoors and outdoors landscaping systems.

#### Mobilane international

Experience, innovation and passion form the basis for its success, enabling Mobilane to join the global market. Mobilane has offices in the United Kingdom, Germany, Belgium, Hungary, South Africa, Hong Kong and the United States. In collaboration with agents and dealers across more than 35 countries, Mobilane LiveProducts are available and within reach for everyone worldwide.