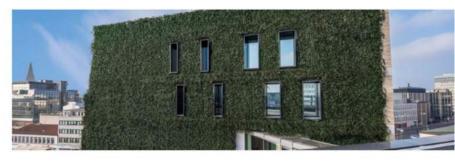

Mobilane's LivePanel is an innovative vertical landscaping application that delivers a sustainable 'living wall' system for both indoor and outdoor use. This unique system has been developed for green façades and through over 80 years of landscaping experience. Living walls are becoming very popular, not only in the commercial environment such as offices, shops and public spaces, but also increasingly for residential use.

# "LivePanel brings your walls to life"

With LivePanel, you can take the outdoors inside and bring your walls to life. The system easily transforms your wall into an attractive, living surface. LivePanel is a modular living wall system with exchangeable plant cassettes. The cassettes consist of cups in which plants are inserted. Each row of cassettes is placed in a duct profile that also serves as a water reservoir. The plants absorb water from the duct through a capillary system.

LivePanel can be used for various vertical landscaping applications. Let your creativity flow with the design options and plants choices that the system offers. LivePanel can be easily installed on new or existing walls.