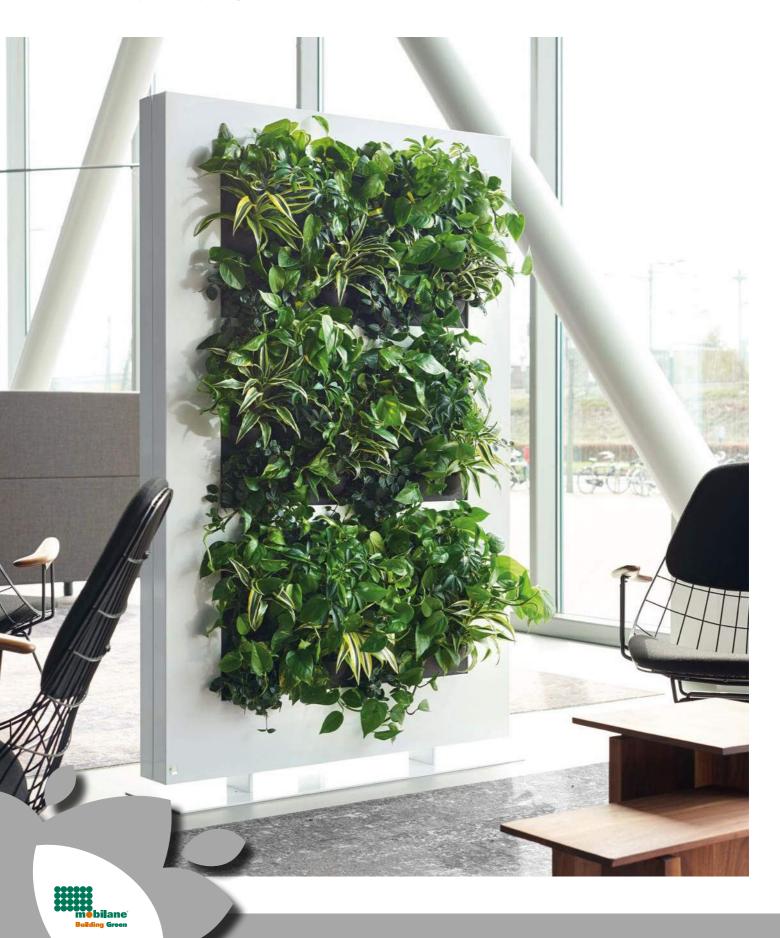

- Can be personalised
- Exchangeable frame
- Modern design
- Improves the room's acoustics
- Contributes to a healthy indoor climate through oxygen production and fine-dust capture

Mobilane's LiveDivider is a designer room divider adorned with plants on both sides. LiveDivider is perfect for dividing up rooms. It creates a more pleasant ambiance, and delivers flexibility in how a room is used. LiveDivider helps create privacy and reduces environmental noise.

## "A green solution to more privacy"

LiveDivider consists of a modern metal frame on a sturdy fixed base. The frame has room for six cassettes of plants on either side, 12 cassettes in total. Thanks to the use of exchangeable plant cassettes, the plants can be changed easily and quickly to reflect the season or a special occasion.

The frame incorporates an integrated watering system with reservoir. This ensures that the plants are provided with water for four to six weeks. LiveDivider requires no electricity or batteries.

LiveDivider immediately gives your room a greener and healthier atmosphere. The sustainable landscaping system not only contributes to a healthy indoor climate through the absorption of carbon dioxide and polluting particles, but also creates privacy and a tranquil atmosphere.