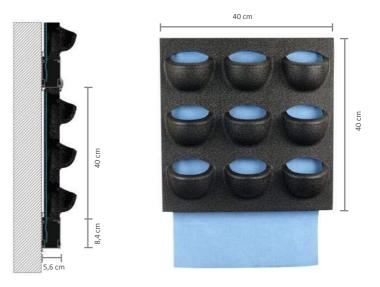

# "LivePanel brings your walls to life"

With LivePanel, you can take the outdoors inside and bring your walls to life. The system easily transforms your wall into an attractive, living surface. LivePanel is a modular living wall system with exchangeable plant cassettes. The cassettes consist of cups in which plants are inserted. Each row of cassettes is placed in a duct profile that also serves as a water reservoir. The plants absorb water from the duct through a capillary system.

### Specifications of LivePanel

| Product   | Profile length        | Number of cassettes     | Weight (incl plants and water) |
|-----------|-----------------------|-------------------------|--------------------------------|
| LivePanel | Variable, max. 520 cm | Depending on dimensions | Max. $40 \text{ kg/m}^2$       |
|           |                       | of living wall          |                                |