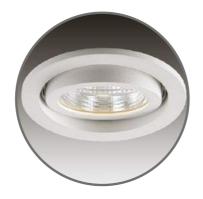

# LiveSpectrum® LED fixtures concept

Successful installation of the Mobilane LivePicture and LivePanel products partly depends on the lighting situation on location. Plants normally grow in the sun and use the daylight spectrum. Not all locations where vertical landscaping is desired receive sufficient daylight. That is why Mobilane has developed LiveSpectrum; a light fixture that supports the daylight function.

# "LiveSpectrum supports the daylight function"

These LED fixtures have a full spectrum of colour-rendering in the visible portion and are available in different light strengths. The LED fixtures are suitable for integration in ceilings and are provided with an energy-saving LED module with a very long life. The LED fixtures can also be dimmed to ensure the right fine-tuning of desired light strength on the LivePicture and LivePanel products.

## Features of LiveSpectrum®

- Light colour available in 3000K (warm white) or 4000K (natural white)
- Excellent colour-rendering for natural colours (CRI 90+)
- LED module is screened off with glass
- Fixture can be rotated and tilted
- Driver can be dimmed per fixture