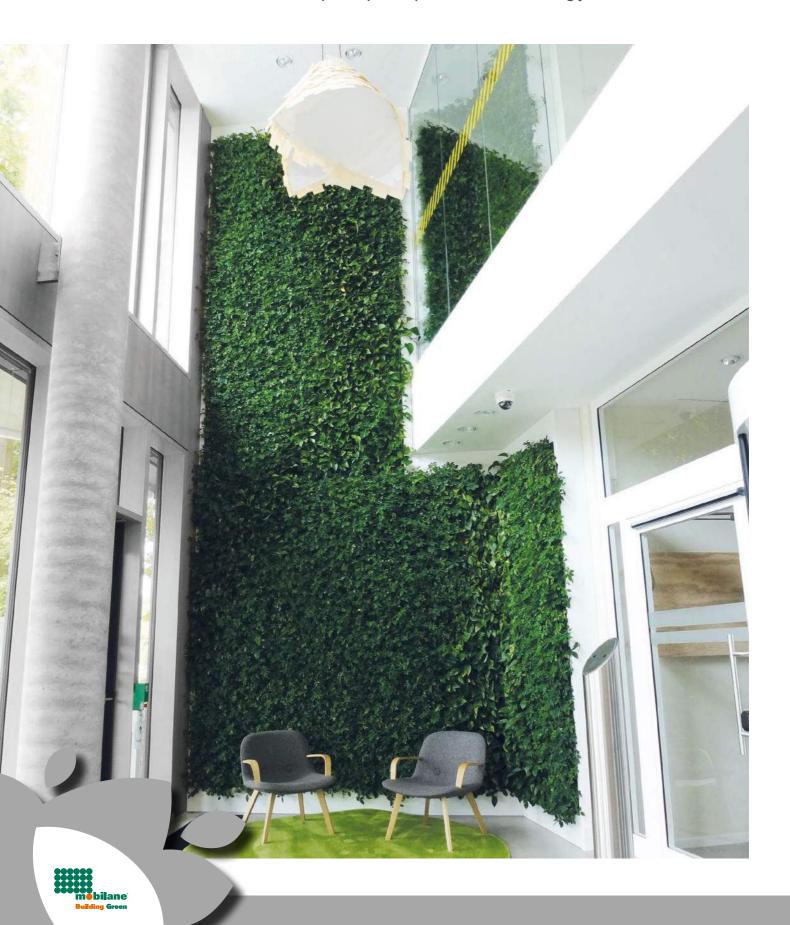

Mobilane's LivePanel is an innovative vertical landscaping application that delivers a sustainable 'living wall' system for both indoor and outdoor use. This unique system has been developed for green façades and through over 80 years of landscaping experience. Living walls are becoming very popular, not only in the commercial environment such as offices, shops and public spaces, but also increasingly for residential use.

# "LivePanel brings your walls to life"

With LivePanel, you can take the outdoors inside and bring your walls to life. The system easily transforms your wall into an attractive, living surface. LivePanel is a modular living wall system with exchangeable plant cassettes. The cassettes consist of cups in which plants are inserted. Each row of cassettes is placed in a duct profile that also serves as a water reservoir. The plants absorb water from the duct through a capillary system.

LivePanel can be used for various vertical landscaping applications. Let your creativity flow with the design options and plants choices that the system offers. LivePanel can be easily installed on new or existing walls.