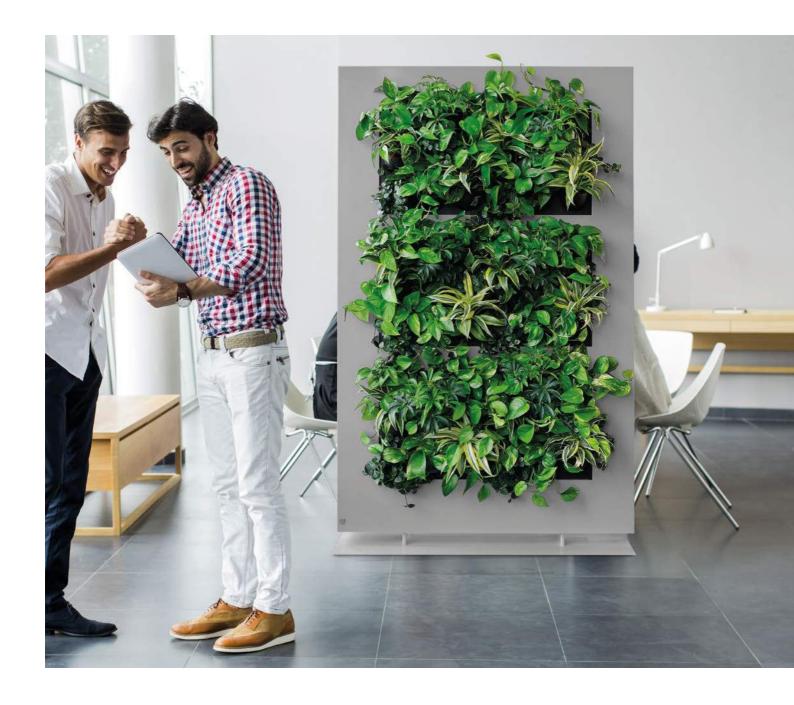

# LivePicture® Living picture made up of plants

LivePicture embodies innovation, design and landscaping to deliver stunning effects. The frame includes an integrated watering system with reservoir to ensures that the plants are provided with water for four to six weeks. The innovative patented construction requires no electric power. LivePicture can be easily and quickly mounted on any wall using just a few screws.

LivePicture is a stylish and space-saving solution to the use of plants in any interior environment. Rooms with limited space for plant pots will benefit from wall-mounted placement of LivePicture.

LivePicture requires minimal maintenance. It uses a system of plant cassettes that are easily exchangeable. Plants can be changed with ease, for instance to reflect the season or for special occasions such as Christmas or Easter.