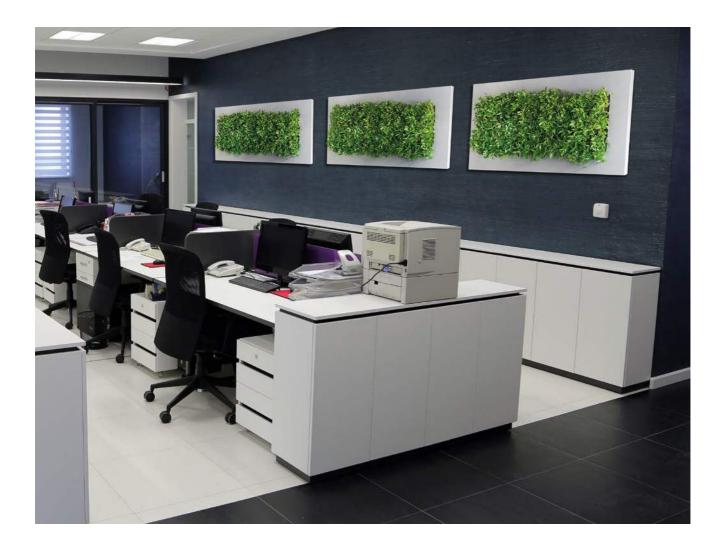

# LivePicture® Living picture made up of plants

LivePicture embodies innovation, design and landscaping to deliver stunning effects. The frame includes an integrated watering system with reservoir to ensures that the plants are provided with water for four to six weeks. The innovative patented construction requires no electric power. LivePicture can be easily and quickly mounted on any wall using just a few screws.

LivePicture is a stylish and space-saving solution to the use of plants in any interior environment. Rooms with limited space for plant pots will benefit from wall-mounted placement of LivePicture.

LivePicture requires minimal maintenance. It uses a system of plant cassettes that are easily exchangeable. Plants can be changed with ease, for instance to reflect the season or for special occasions such as Christmas or Easter.