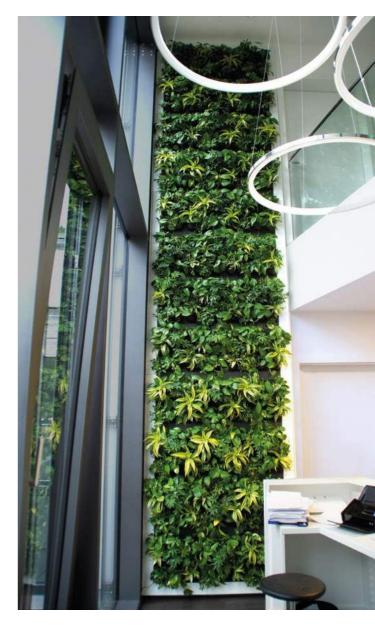

Mobilane's LivePanel is an innovative vertical landscaping application that delivers a sustainable 'living wall' system for both indoor and outdoor use. This unique system has been developed for green façades and through over 80 years of landscaping experience. Living walls are becoming very popular, not only in the commercial environment such as offices, shops and public spaces, but also increasingly for residential use.

# "LivePanel brings your walls to life"

With LivePanel, you can take the outdoors inside and bring your walls to life. The system easily transforms your wall into an attractive, living surface. LivePanel is a modular living wall system with exchangeable plant cassettes. The cassettes consist of cups in which plants are inserted. Each row of cassettes is placed in a duct profile that also serves as a water reservoir. The plants absorb water from the duct through a capillary system.

LivePanel can be used for various vertical landscaping applications. Let your creativity flow with the design options and plants choices that the system offers. LivePanel can be easily installed on new or existing walls.