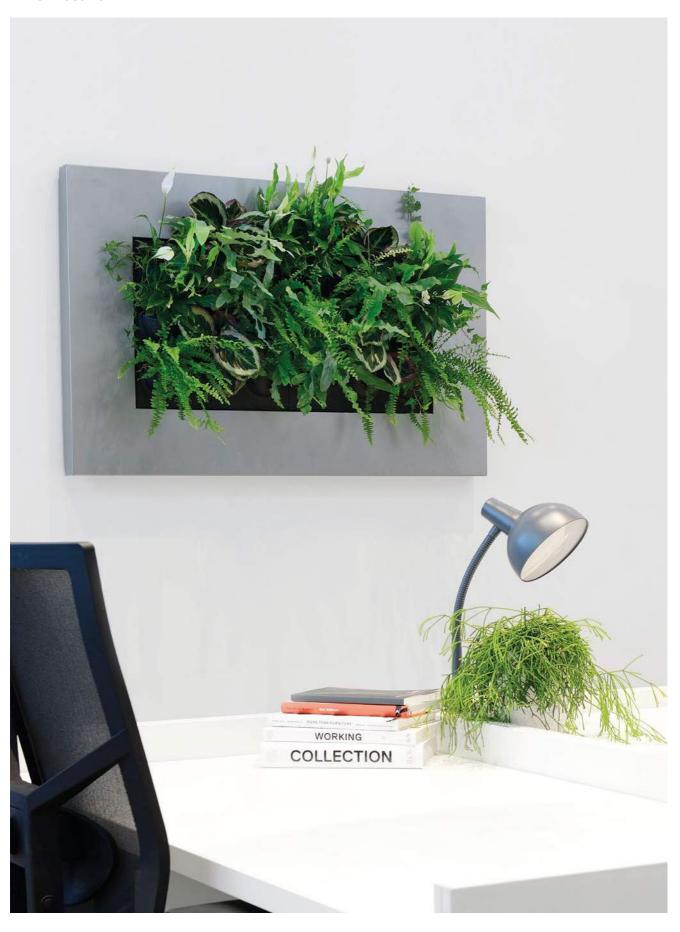

# LivePicture® Living picture made up of plants

LivePicture embodies innovation, design and landscaping to deliver stunning effects. The frame includes an integrated watering system with reservoir to ensures that the plants are provided with water for four to six weeks. The innovative patented construction requires no electric power. LivePicture can be easily and quickly mounted on any wall using just a few screws.

LivePicture is a stylish and space-saving solution to the use of plants in any interior environment. Rooms with limited space for plant pots will benefit from wall-mounted placement of LivePicture.

LivePicture requires minimal maintenance. It uses a system of plant cassettes that are easily exchangeable. Plants can be changed with ease, for instance to reflect the season or for special occasions such as Christmas or Easter.