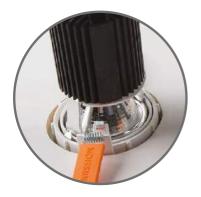

# LiveSpectrum® LED fixtures concept

Successful installation of the Mobilane LivePicture and LivePanel products partly depends on the lighting situation on location. Plants normally grow in the sun and use the daylight spectrum. Not all locations where vertical landscaping is desired receive sufficient daylight. That is why Mobilane has developed LiveSpectrum; a light fixture that supports the daylight function.

# "LiveSpectrum supports the daylight function"

These LED fixtures have a full spectrum of colour-rendering in the visible portion and are available in different light strengths. The LED fixtures are suitable for integration in ceilings and are provided with an energy-saving LED module with a very long life. The LED fixtures can also be dimmed to ensure the right fine-tuning of desired light strength on the LivePicture and LivePanel products.

## Features of LiveSpectrum®

- Light colour available in 3000K (warm white) or 4000K (natural white)
- Excellent colour-rendering for natural colours (CRI 90+)
- LED module is screened off with glass
- Fixture can be rotated and tilted
- Driver can be dimmed per fixture