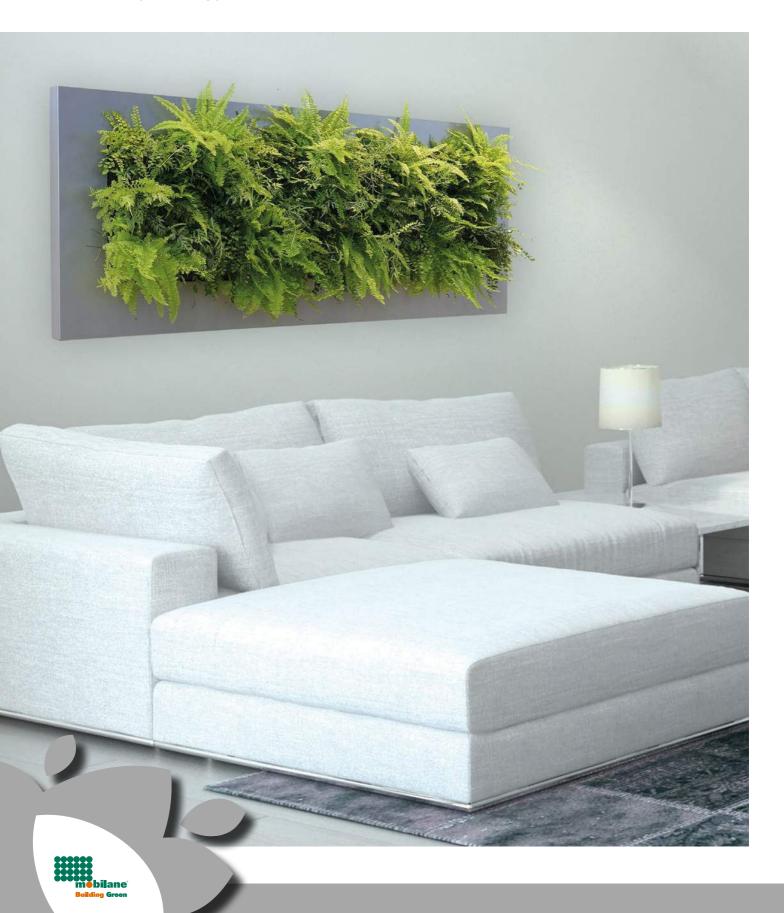

# LivePicture® Living picture made up of plants

LivePicture embodies innovation, design and landscaping to deliver stunning effects. The frame includes an integrated watering system with reservoir to ensures that the plants are provided with water for four to six weeks. The innovative patented construction requires no electric power. LivePicture can be easily and quickly mounted on any wall using just a few screws.

LivePicture is a stylish and space-saving solution to the use of plants in any interior environment. Rooms with limited space for plant pots will benefit from wall-mounted placement of LivePicture.

LivePicture requires minimal maintenance. It uses a system of plant cassettes that are easily exchangeable. Plants can be changed with ease, for instance to reflect the season or for special occasions such as Christmas or Easter.