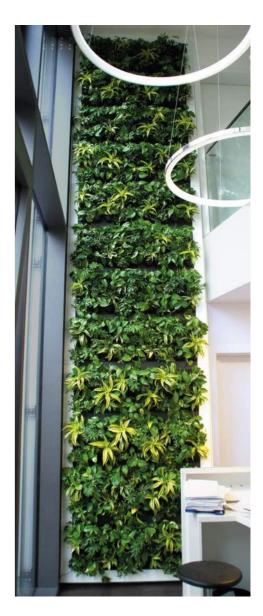

Mobilane's LivePanel is an innovative vertical landscaping application that delivers a sustainable 'living wall' system for both indoor and outdoor use. This unique system has been developed for green façades and through over 80 years of landscaping experience. Living walls are becoming very popular, not only in the commercial environment such as offices, shops and public spaces, but also increasingly for residential use.

# "LivePanel brings your walls to life"

With LivePanel, you can take the outdoors inside and bring your walls to life. The system easily transforms your wall into an attractive, living surface. LivePanel is a modular living wall system with exchangeable plant cassettes. The cassettes consist of cups in which plants are inserted. Each row of cassettes is placed in a duct profile that also serves as a water reservoir. The plants absorb water from the duct through a capillary system.

LivePanel can be used for various vertical landscaping applications. Let your creativity flow with the design options and plants choices that the system offers. LivePanel can be easily installed on new or existing walls.