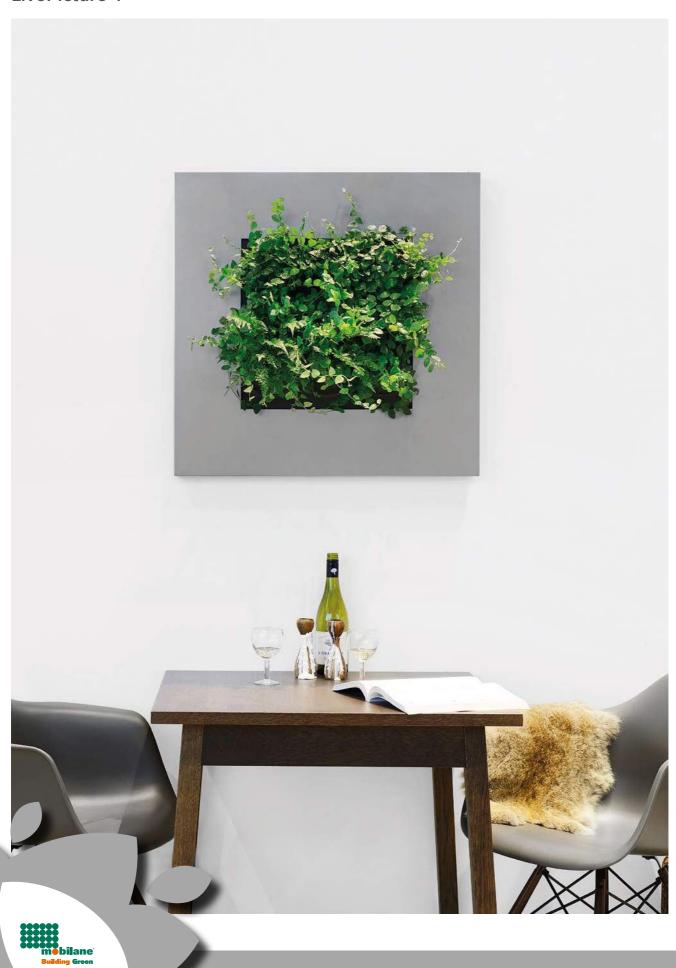

# LivePicture® Living picture made up of plants

LivePicture embodies innovation, design and landscaping to deliver stunning effects. The frame includes an integrated watering system with reservoir to ensures that the plants are provided with water for four to six weeks. The innovative patented construction requires no electric power. LivePicture can be easily and quickly mounted on any wall using just a few screws.

LivePicture is a stylish and space-saving solution to the use of plants in any interior environment. Rooms with limited space for plant pots will benefit from wall-mounted placement of LivePicture.

LivePicture requires minimal maintenance. It uses a system of plant cassettes that are easily exchangeable. Plants can be changed with ease, for instance to reflect the season or for special occasions such as Christmas or Easter.