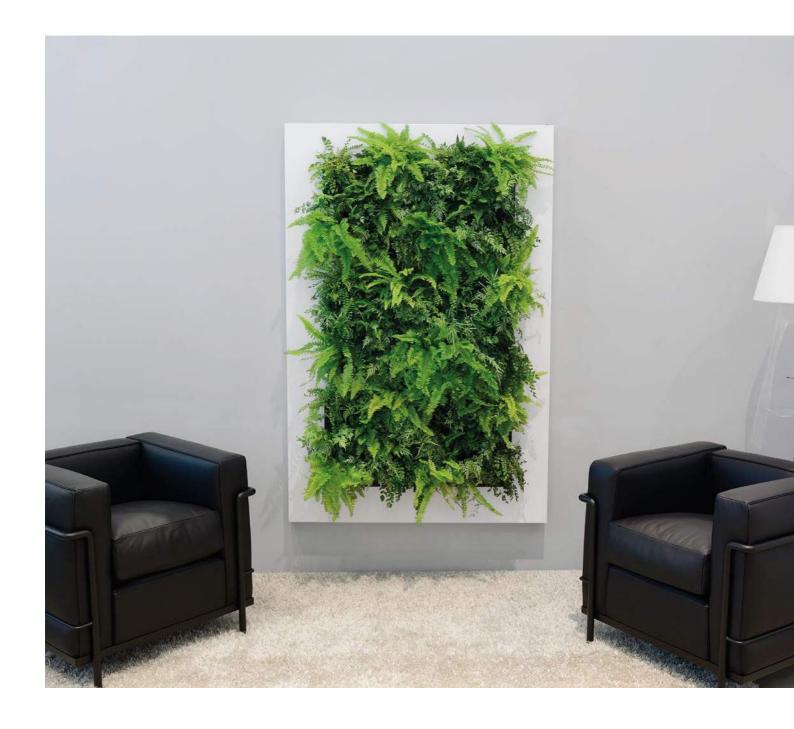

# LivePicture® Living picture made up of plants

LivePicture embodies innovation, design and landscaping to deliver stunning effects. The frame includes an integrated watering system with reservoir to ensures that the plants are provided with water for four to six weeks. The innovative patented construction requires no electric power. LivePicture can be easily and quickly mounted on any wall using just a few screws.

LivePicture is a stylish and space-saving solution to the use of plants in any interior environment. Rooms with limited space for plant pots will benefit from wall-mounted placement of LivePicture.

LivePicture requires minimal maintenance. It uses a system of plant cassettes that are easily exchangeable. Plants can be changed with ease, for instance to reflect the season or for special occasions such as Christmas or Easter.