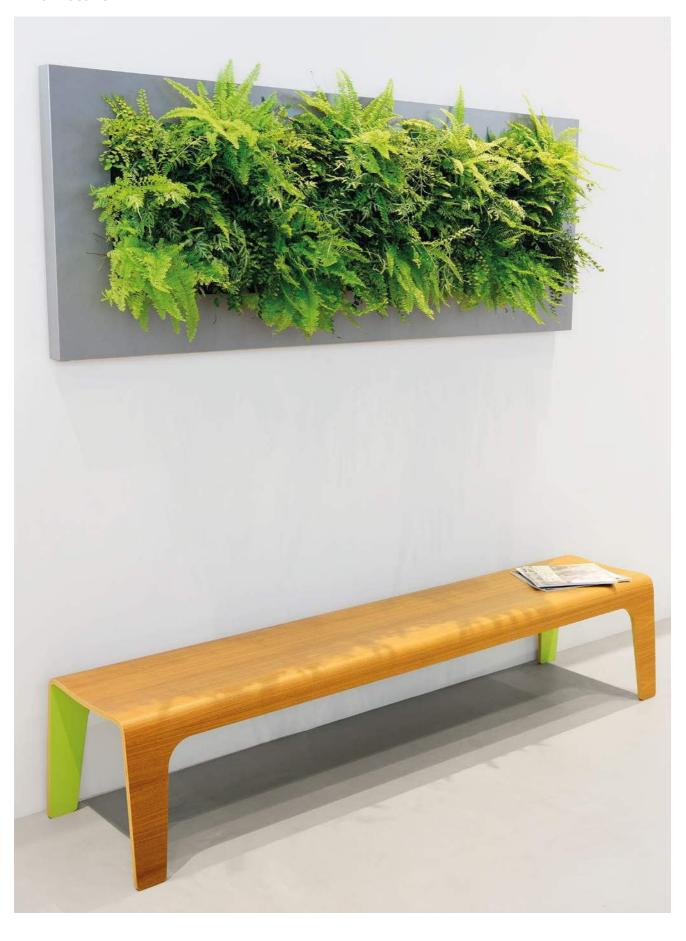

# LivePicture® Living picture made up of plants

LivePicture embodies innovation, design and landscaping to deliver stunning effects. The frame includes an integrated watering system with reservoir to ensures that the plants are provided with water for four to six weeks. The innovative patented construction requires no electric power. LivePicture can be easily and quickly mounted on any wall using just a few screws.

LivePicture is a stylish and space-saving solution to the use of plants in any interior environment. Rooms with limited space for plant pots will benefit from wall-mounted placement of LivePicture.

LivePicture requires minimal maintenance. It uses a system of plant cassettes that are easily exchangeable. Plants can be changed with ease, for instance to reflect the season or for special occasions such as Christmas or Easter.