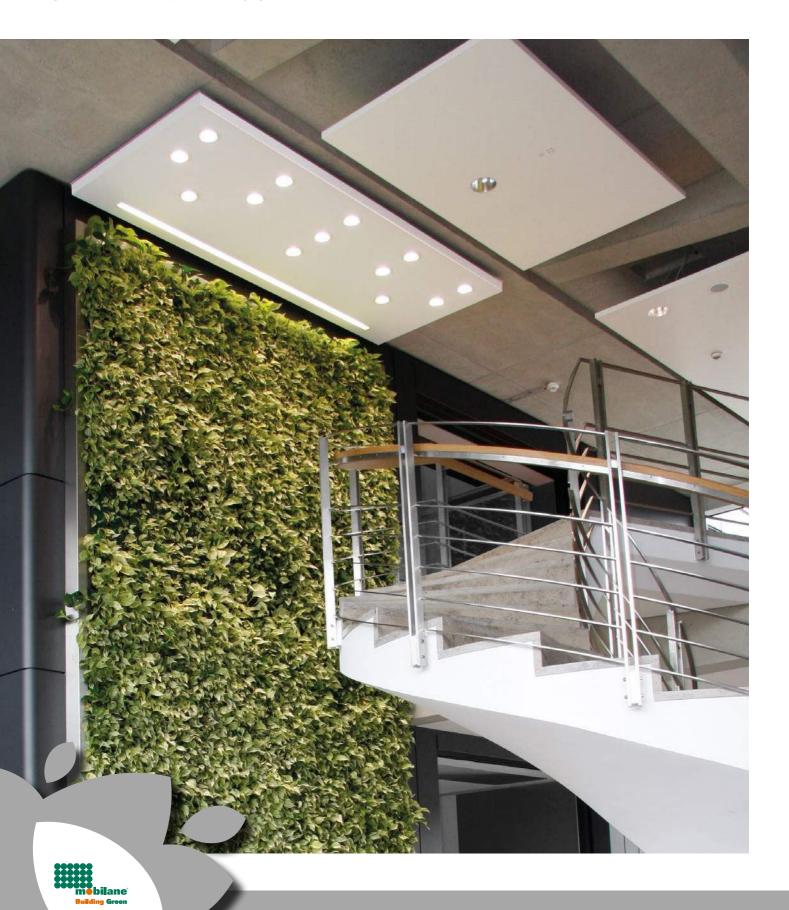

# LiveSpectrum® LED fixtures concept

Successful installation of the Mobilane LivePicture and LivePanel products partly depends on the lighting situation on location. Plants normally grow in the sun and use the daylight spectrum. Not all locations where vertical landscaping is desired receive sufficient daylight. That is why Mobilane has developed LiveSpectrum; a light fixture that supports the daylight function.

# "LiveSpectrum supports the daylight function"

These LED fixtures have a full spectrum of colour-rendering in the visible portion and are available in different light strengths. The LED fixtures are suitable for integration in ceilings and are provided with an energy-saving LED module with a very long life. The LED fixtures can also be dimmed to ensure the right fine-tuning of desired light strength on the LivePicture and LivePanel products.