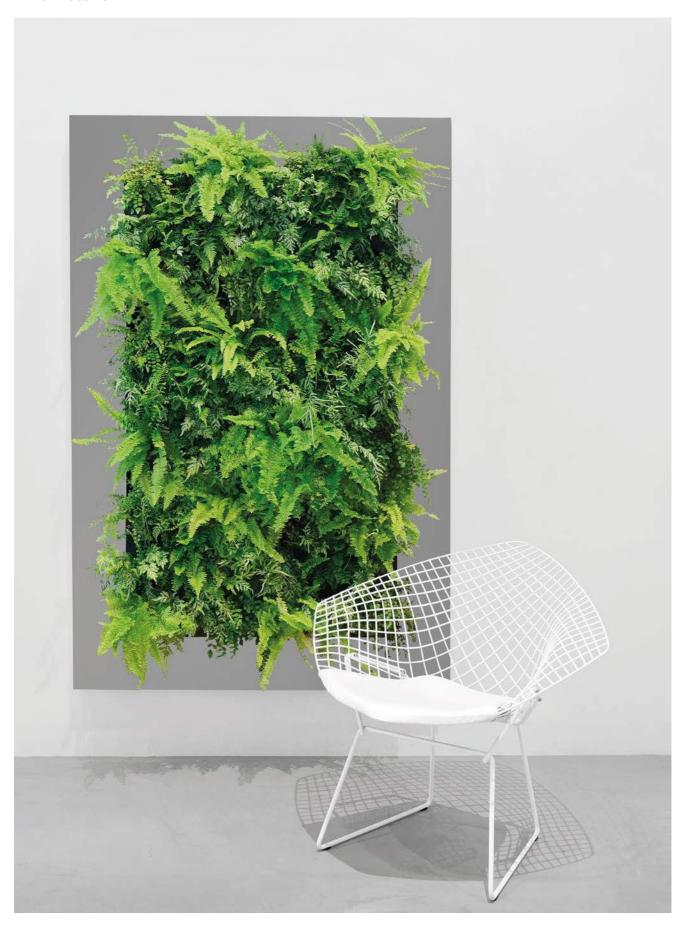

# LivePicture® Living picture made up of plants

LivePicture embodies innovation, design and landscaping to deliver stunning effects. The frame includes an integrated watering system with reservoir to ensures that the plants are provided with water for four to six weeks. The innovative patented construction requires no electric power. LivePicture can be easily and quickly mounted on any wall using just a few screws.

LivePicture is a stylish and space-saving solution to the use of plants in any interior environment. Rooms with limited space for plant pots will benefit from wall-mounted placement of LivePicture.

LivePicture requires minimal maintenance. It uses a system of plant cassettes that are easily exchangeable. Plants can be changed with ease, for instance to reflect the season or for special occasions such as Christmas or Easter.