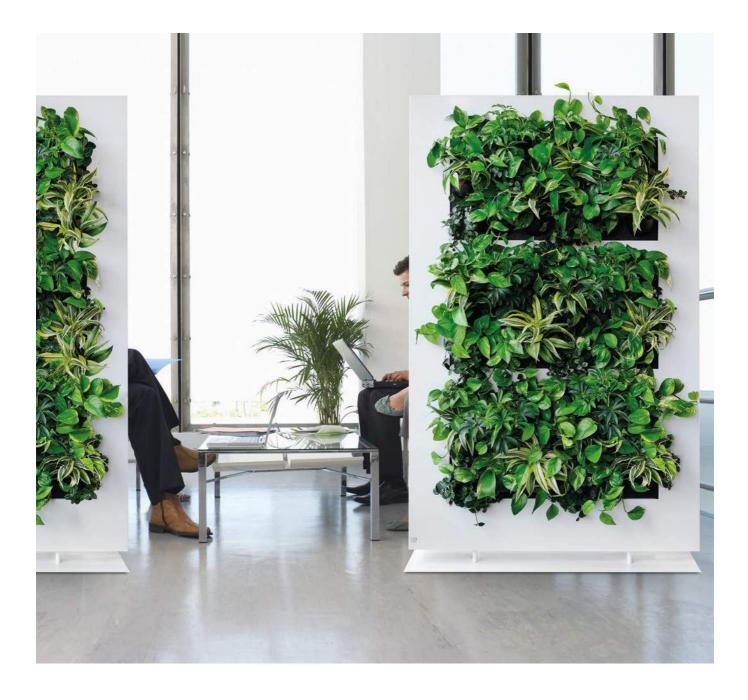

- Can be personalised
- Exchangeable frame
- Modern design
- Improves the room's acoustics
- Contributes to a healthy indoor climate through oxygen production and fine-dust capture

Mobilane's LiveDivider is a designer room divider adorned with plants on both sides. LiveDivider is perfect for dividing up rooms. It creates a more pleasant ambiance, and delivers flexibility in how a room is used. LiveDivider helps create privacy and reduces environmental noise.

## "A green solution to more privacy"

LiveDivider consists of a modern metal frame on a sturdy fixed base. The frame has room for six cassettes of plants on either side, 12 cassettes in total. Thanks to the use of exchangeable plant cassettes, the plants can be changed easily and quickly to reflect the season or a special occasion.

The frame incorporates an integrated watering system with reservoir. This ensures that the plants are provided with water for four to six weeks. LiveDivider requires no electricity or batteries.

LiveDivider immediately gives your room a greener and healthier atmosphere. The sustainable landscaping system not only contributes to a healthy indoor climate through the absorption of carbon dioxide and polluting particles, but also creates privacy and a tranquil atmosphere.