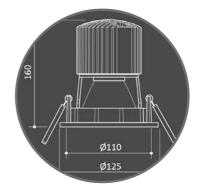

# LiveSpectrum® LED fixtures concept

Successful installation of the Mobilane LivePicture and LivePanel products partly depends on the lighting situation on location. Plants normally grow in the sun and use the daylight spectrum. Not all locations where vertical landscaping is desired receive sufficient daylight. That is why Mobilane has developed LiveSpectrum; a light fixture that supports the daylight function.

# "LiveSpectrum supports the daylight function"

These LED fixtures have a full spectrum of colour-rendering in the visible portion and are available in different light strengths. The LED fixtures are suitable for integration in ceilings and are provided with an energy-saving LED module with a very long life. The LED fixtures can also be dimmed to ensure the right fine-tuning of desired light strength on the LivePicture and LivePanel products.

## Features of LiveSpectrum®

- Light colour available in 3000K (warm white) or 4000K (natural white)
- Excellent colour-rendering for natural colours (CRI 90+)
- LED module is screened off with glass
- Fixture can be rotated and tilted
- Driver can be dimmed per fixture