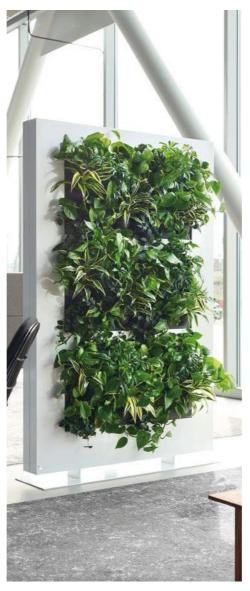

## Benefits of LivePicture®

- Exchangeable cassettes
- Water supply for 4 to 6 weeks
- Integrated watering system
- No electricity or pump required
- Quick and easy installation
- Smart and silent full and empty indicators

- Can be personalised
- Exchangeable frame
- Modern design
- Improves the room's acoustics
- Contributes to a healthy indoor climate through oxygen production and fine-dust capture

Mobilane's LiveDivider is a designer room divider adorned with plants on both sides. LiveDivider is perfect for dividing up rooms. It creates a more pleasant ambiance, and delivers flexibility in how a room is used. LiveDivider helps create privacy and reduces environmental noise.