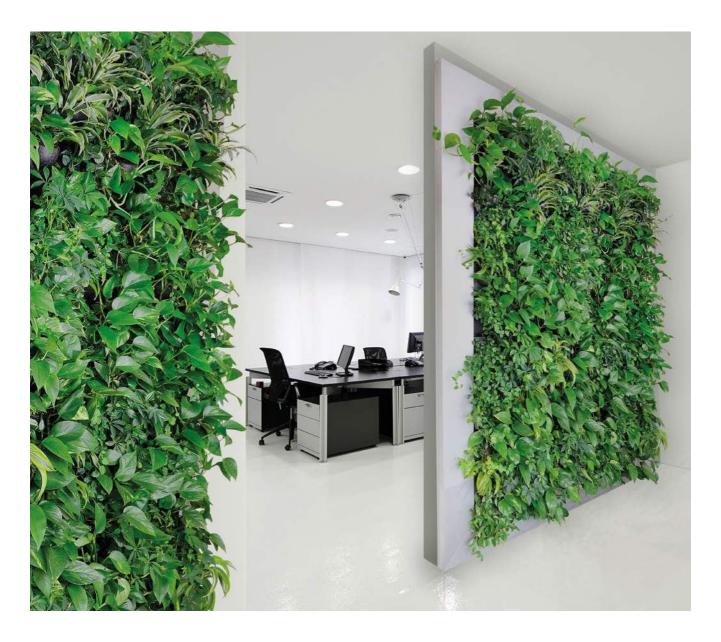

Mobilane's LivePanel is an innovative vertical landscaping application that delivers a sustainable 'living wall' system for both indoor and outdoor use. This unique system has been developed for green façades and through over 80 years of landscaping experience. Living walls are becoming very popular, not only in the commercial environment such as offices, shops and public spaces, but also increasingly for residential use.

# "LivePanel brings your walls to life"

With LivePanel, you can take the outdoors inside and bring your walls to life. The system easily transforms your wall into an attractive, living surface. LivePanel is a modular living wall system with exchangeable plant cassettes. The cassettes consist of cups in which plants are inserted. Each row of cassettes is placed in a duct profile that also serves as a water reservoir. The plants absorb water from the duct through a capillary system.

LivePanel can be used for various vertical landscaping applications. Let your creativity flow with the design options and plants choices that the system offers. LivePanel can be easily installed on new or existing walls.