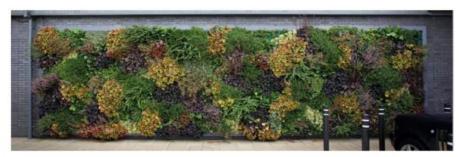

# LivePicture® Living picture made up of plants

LivePicture embodies innovation, design and landscaping to deliver stunning effects. The frame includes an integrated watering system with reservoir to ensures that the plants are provided with water for four to six weeks. The innovative patented construction requires no electric power. LivePicture can be easily and quickly mounted on any wall using just a few screws.

LivePicture is a stylish and space-saving solution to the use of plants in any interior environment. Rooms with limited space for plant pots will benefit from wall-mounted placement of LivePicture.

LivePicture requires minimal maintenance. It uses a system of plant cassettes that are easily exchangeable. Plants can be changed with ease, for instance to reflect the season or for special occasions such as Christmas or Easter.