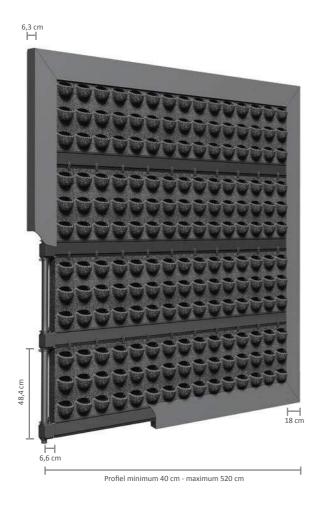

# "LivePanel brings your walls to life"

With LivePanel, you can take the outdoors inside and bring your walls to life. The system easily transforms your wall into an attractive, living surface. LivePanel is a modular living wall system with exchangeable plant cassettes. The cassettes consist of cups in which plants are inserted. Each row of cassettes is placed in a duct profile that also serves as a water reservoir. The plants absorb water from the duct through a capillary system.

### Specifications of LivePanel

| Product   | Profile length        | Number of cassettes     | Weight (incl plants and water) |
|-----------|-----------------------|-------------------------|--------------------------------|
| LivePanel | Variable, max. 520 cm | Depending on dimensions | Max. $40 \text{ kg/m}^2$       |
|           |                       | of living wall          |                                |