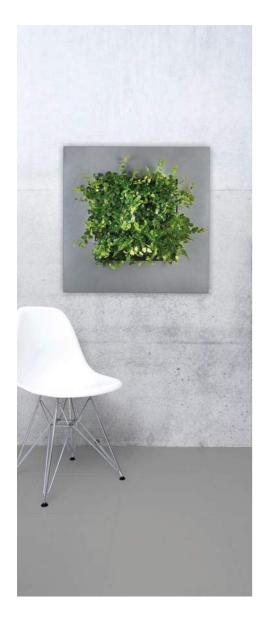

# LivePicture® Living picture made up of plants

LivePicture embodies innovation, design and landscaping to deliver stunning effects. The frame includes an integrated watering system with reservoir to ensures that the plants are provided with water for four to six weeks. The innovative patented construction requires no electric power. LivePicture can be easily and quickly mounted on any wall using just a few screws.

LivePicture is a stylish and space-saving solution to the use of plants in any interior environment. Rooms with limited space for plant pots will benefit from wall-mounted placement of LivePicture.

LivePicture requires minimal maintenance. It uses a system of plant cassettes that are easily exchangeable. Plants can be changed with ease, for instance to reflect the season or for special occasions such as Christmas or Easter.