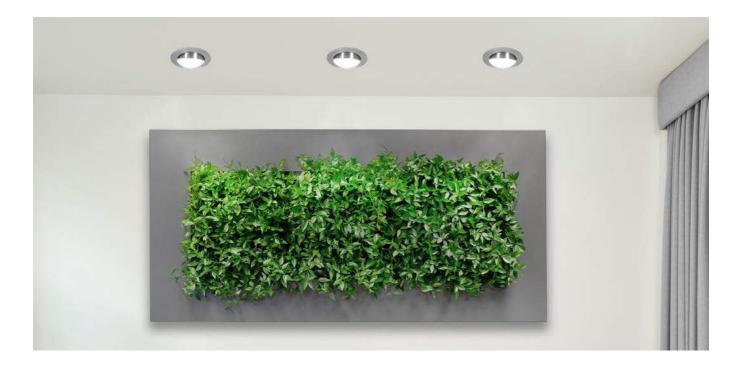

# LivePicture® Living picture made up of plants

LivePicture embodies innovation, design and landscaping to deliver stunning effects. The frame includes an integrated watering system with reservoir to ensures that the plants are provided with water for four to six weeks. The innovative patented construction requires no electric power. LivePicture can be easily and quickly mounted on any wall using just a few screws.

## "Natural green with a modern twist"

Plants make an important contribution to the indoor climate, through their production of oxygen, purification of the air and positive effect on relative humidity. Scientific research has shown that anyone who spends more than four hours per day in a room with plants will find it more pleasant and will be demonstrably more productive.

LivePicture is a stylish and space-saving solution to the use of plants in any interior environment. Rooms with limited space for plant pots will benefit from wall-mounted placement of LivePicture.

LivePicture requires minimal maintenance. It uses a system of plant cassettes that are easily exchangeable. Plants can be changed with ease, for instance to reflect the season or for special occasions such as Christmas or Easter.