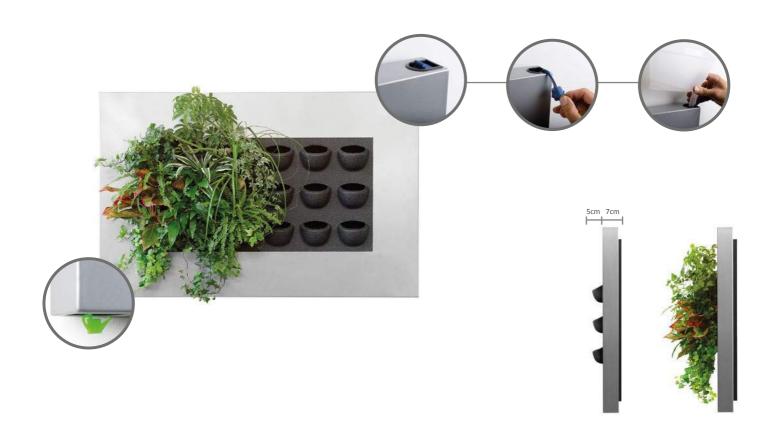

# LivePicture® Living picture made up of plants

LivePicture embodies innovation, design and landscaping to deliver stunning effects. The frame includes an integrated watering system with reservoir to ensures that the plants are provided with water for four to six weeks. The innovative patented construction requires no electric power. LivePicture can be easily and quickly mounted on any wall using just a few screws.

LivePicture is a stylish and space-saving solution to the use of plants in any interior environment. Rooms with limited space for plant pots will benefit from wall-mounted placement of LivePicture.

LivePicture requires minimal maintenance. It uses a system of plant cassettes that are easily exchangeable. Plants can be changed with ease, for instance to reflect the season or for special occasions such as Christmas or Easter.

## Benefits of LivePicture®

- Exchangeable cassettes
- Water supply for 4 to 6 weeks
- Integrated watering system
- No electricity or pump required
- Quick and easy installation
- Smart and silent full and empty indicators

- Can be personalised
- Exchangeable frame
- Modern design
- Improves the room's acoustics
- Contributes to a healthy indoor climate through oxygen production and fine-dust capture

Mobilane's LiveDivider is a designer room divider adorned with plants on both sides. LiveDivider is perfect for dividing up rooms. It creates a more pleasant ambiance, and delivers flexibility in how a room is used. LiveDivider helps create privacy and reduces environmental noise.