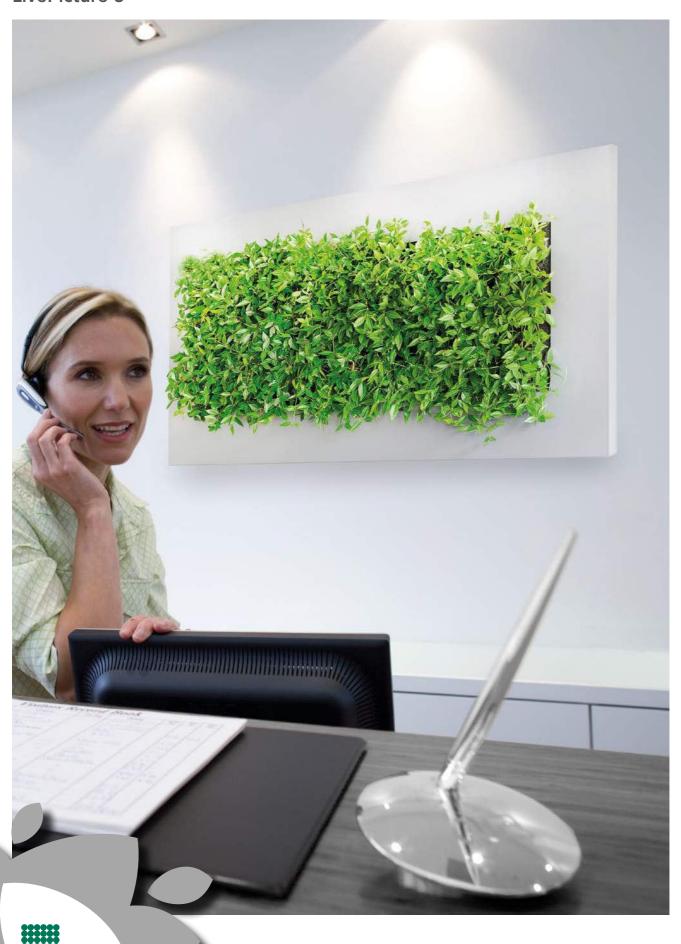

# LivePicture® Living picture made up of plants

LivePicture embodies innovation, design and landscaping to deliver stunning effects. The frame includes an integrated watering system with reservoir to ensures that the plants are provided with water for four to six weeks. The innovative patented construction requires no electric power. LivePicture can be easily and quickly mounted on any wall using just a few screws.

LivePicture is a stylish and space-saving solution to the use of plants in any interior environment. Rooms with limited space for plant pots will benefit from wall-mounted placement of LivePicture.

LivePicture requires minimal maintenance. It uses a system of plant cassettes that are easily exchangeable. Plants can be changed with ease, for instance to reflect the season or for special occasions such as Christmas or Easter.