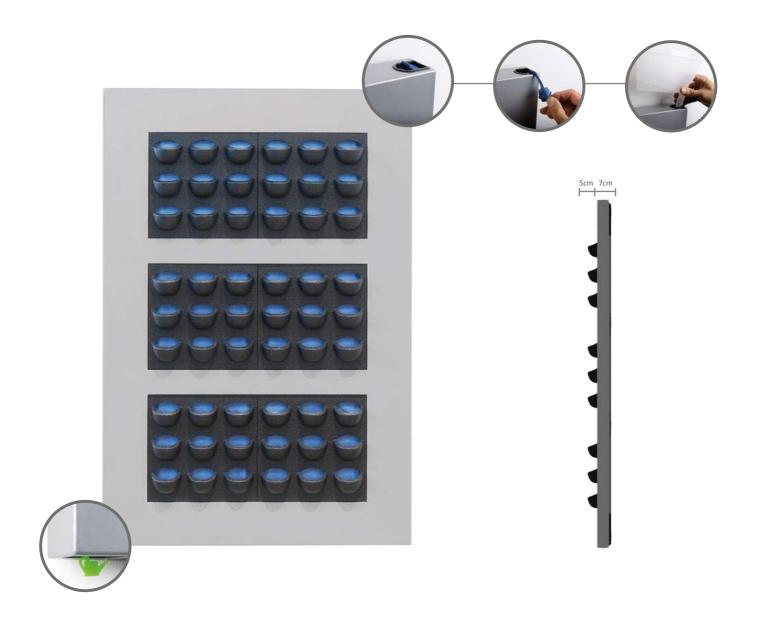

# LivePicture® Living picture made up of plants

LivePicture embodies innovation, design and landscaping to deliver stunning effects. The frame includes an integrated watering system with reservoir to ensures that the plants are provided with water for four to six weeks. The innovative patented construction requires no electric power. LivePicture can be easily and quickly mounted on any wall using just a few screws.

LivePicture is a stylish and space-saving solution to the use of plants in any interior environment. Rooms with limited space for plant pots will benefit from wall-mounted placement of LivePicture.

LivePicture requires minimal maintenance. It uses a system of plant cassettes that are easily exchangeable. Plants can be changed with ease, for instance to reflect the season or for special occasions such as Christmas or Easter.

## Specifications of LivePicture 1, 2, 3, 4

| Product       | Size (w x h x d)                   | Number of cassettes | Weight (empty) | Volume (litres) |
|---------------|------------------------------------|---------------------|----------------|-----------------|
| LivePicture 1 | $72 \times 72 \times 7 \text{ cm}$ | 1                   | 12,0 kg        | 14 ltr          |
| LivePicture 2 | 112 x 72 x 7 cm                    | 2                   | 16,6 kg        | 19 ltr          |
| LivePicture 3 | 152 x 72 x 7 cm                    | 3                   | 21,1 kg        | 24 ltr          |
| LivePicture 4 | 192 x 72 x 7 cm                    | 4                   | 25,5 kg        | 29 ltr          |

LivePicture 1

LivePicture 2

LivePicture 3

LivePicture 4