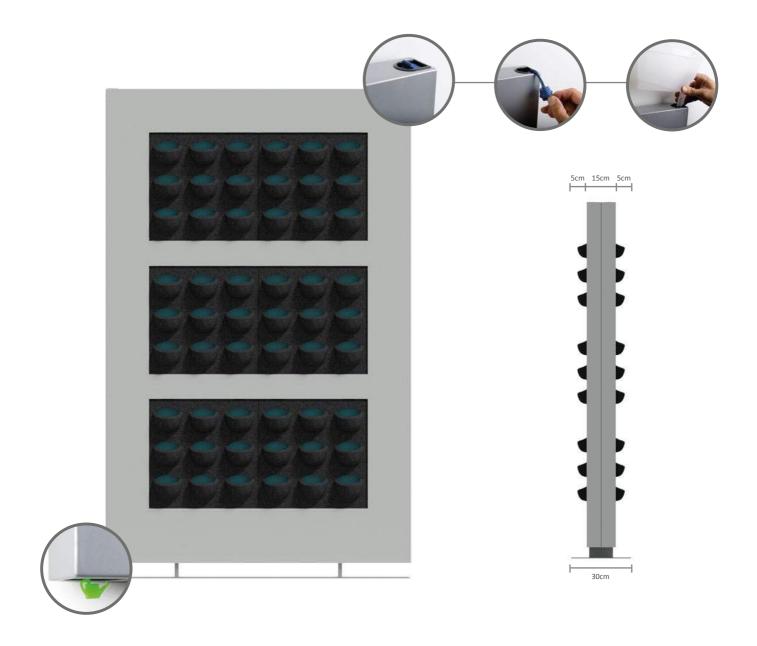

## "A green solution to more privacy"

LiveDivider consists of a modern metal frame on a sturdy fixed base. The frame has room for six cassettes of plants on either side, 12 cassettes in total. Thanks to the use of exchangeable plant cassettes, the plants can be changed easily and quickly to reflect the season or a special occasion.

## Specifications of LiveDivider

| Product     | Size ( $w \times h \times d$ ) | Number of cassettes | Weight (empty) | Volume (litres) |
|-------------|--------------------------------|---------------------|----------------|-----------------|
| LiveDivider | 112 x 180 x 15 cm              | 12                  | 128 kg         | 77 ltr          |