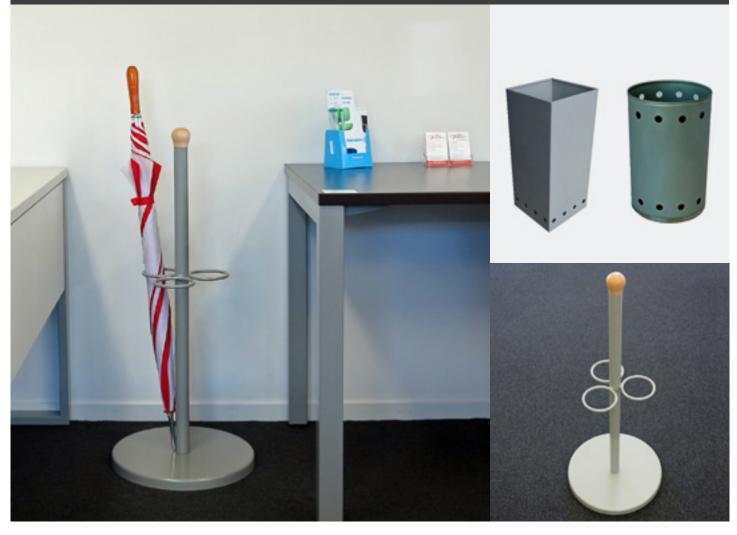

## METALLION UMBRELLA STANDS

Available in two basic styles, container-type and stand-type to match our coat stand range. Whatever the size and shape, these stands are ideal for keeping those brollies out of the way in the workplace.

All our steel umbrella stands can be powder coated finished to match the décor perfectly, while the container-type are also available in stainless steel. Full customisation is possible to suit specific design requirements.

| Container                                  | Size<br>h (mm)    | Size<br>(mm)            |
|--------------------------------------------|-------------------|-------------------------|
| Circular Small<br>Circular large<br>Square | 450<br>600<br>450 | 260 ø<br>260 ø<br>300 w |
| Stand                                      | Size              | No. of                  |
| Jidild                                     | h (mm)            | umbrella rings          |