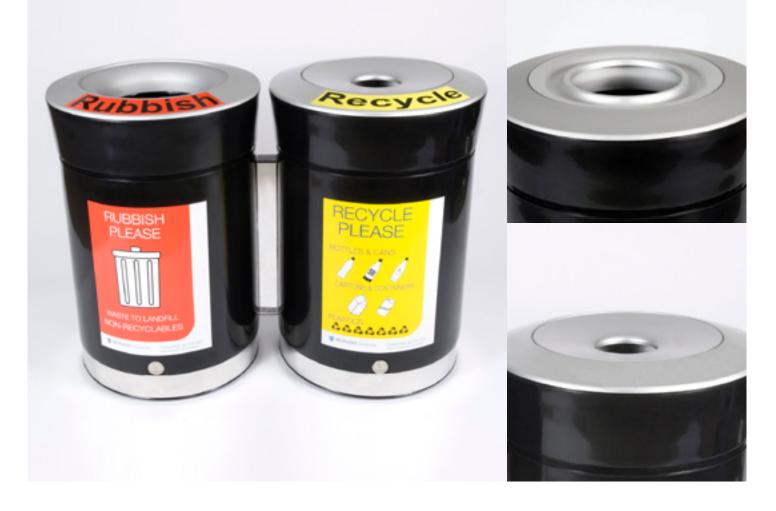

## OLYMPIAN RECYCLE DUO

The attractive combination of function and style, the Olympian featuring open top litter collection and recycling utilising multiple bins within the one fixed unit.

Designed with the option of smokers waste collection, the Olympian bin is the ultimate for large venues. All Olympian bins are available in 100% recycled polyethylene.