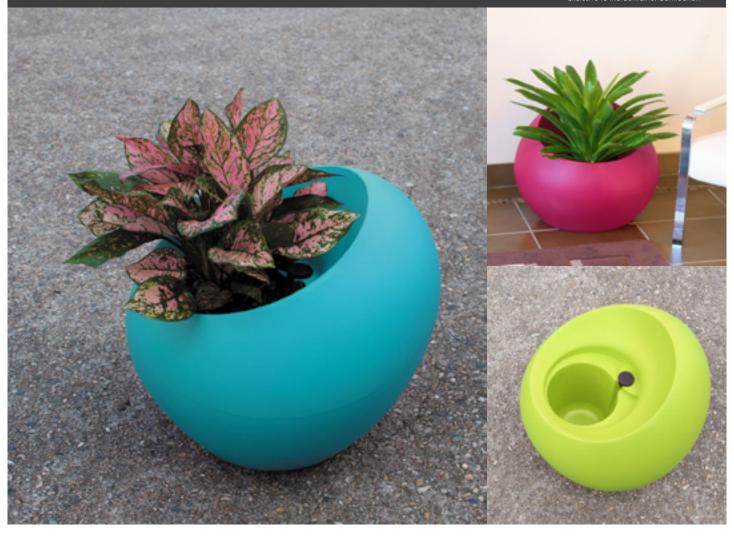

## SALSA

The Salsa redefines planter shape. Its design was inspired from the organic shape of seeds from which all plants grow.

Available with a specialised self-watering system that ensures plants look their best for longer. The Salsa is suited to both indoor and outdoor environments.

Designed by Andrew Berry.

| Model   |     | Size<br>w (mm) |     | Grow<br>Pot |
|---------|-----|----------------|-----|-------------|
| SALSA 8 | 520 | 545            | 450 | 8" / 200mm  |

A wide range of colours available. Contact us for an accurate colour swatch.