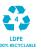

## SUNRAY SUN CHAIR

Inspired by the languid form of the manta ray, the Sunray is ergonomically engineered in polyethylene to maximise comfort. It exudes luxury for those who know the meaning of indulgence and repose. Ideal for hedonistic poolside environments, Sunray can be stacked away at a moment's notice.

The Sunray is 2020mm long by 680mm wide, and 430mm high with adjustable back lowered. It is available with a choice of top & base colour combinations.

Designed by Brian Steendyk for ANON&Co.

A wide range of colours available. Contact us for an accurate colour swatch.