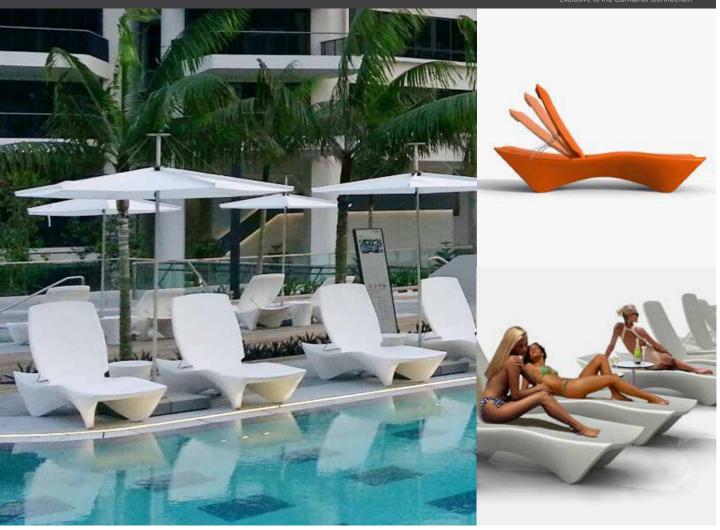

## SUNRAY SUN CHAIR

Inspired by the languid form of the manta ray, the Sunray is ergonomically engineered in polyethylene to maximise comfort. It exudes luxury for those who know the meaning of indulgence and repose. Ideal for hedonistic poolside environments, Sunray can be stacked away at a moment's notice.

The Sunray is 2020mm long by 680mm wide, and 430mm high with adjustable back lowered. It is available with a choice of top & base colour combinations.

Designed by Brian Steendyk for ANON&Co.

A wide range of colours available. Contact us for an accurate colour swatch.