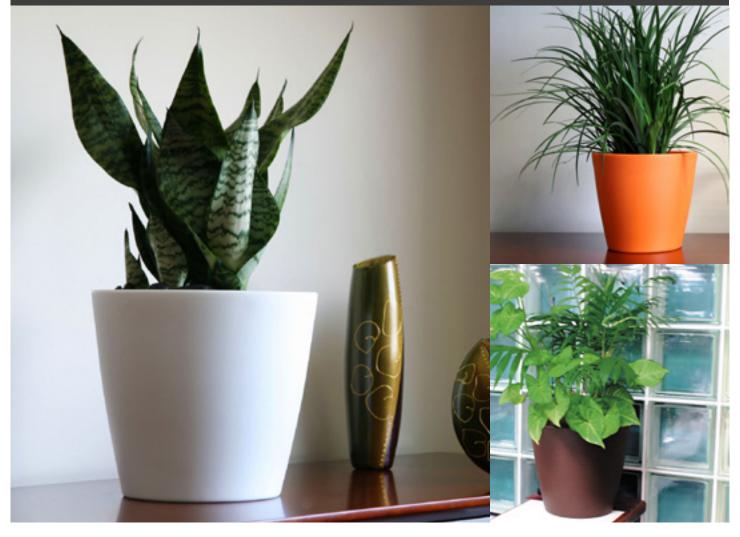

## TABLE CONE

Suitable for table tops, the Table Cone with its simple lines provides the perfect finish for your project.

Sub-irrigated for the best of desk plant care.

| Model      |     |     | Grow<br>Pot |
|------------|-----|-----|-------------|
| TABLE CONE | 240 | 260 | 8" / 200mm  |