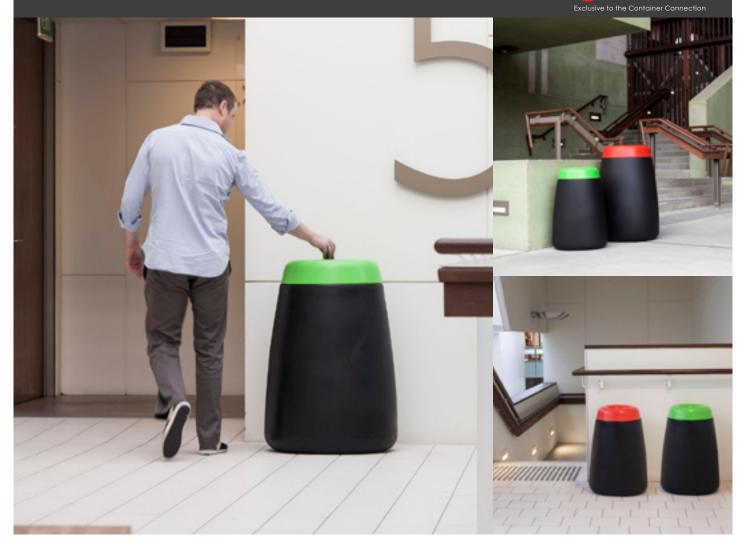

## TOT BIN

When style is an issue, the TOT is the natural choice with its soft curves and squat stance.

Created by Alexander Lotersztain, a multi-disciplinary designer focusing on award winning projects including product, furniture, hotel design, interior design and art direction, with international clients.

| Model      | Size<br>h (mm) | Size<br>ø (mm) | Capactity<br>(Litres) |
|------------|----------------|----------------|-----------------------|
| TOT SENIOR | 900            | 600            | 86                    |
| TOT JUNIOR | 700            | 460            | 40                    |