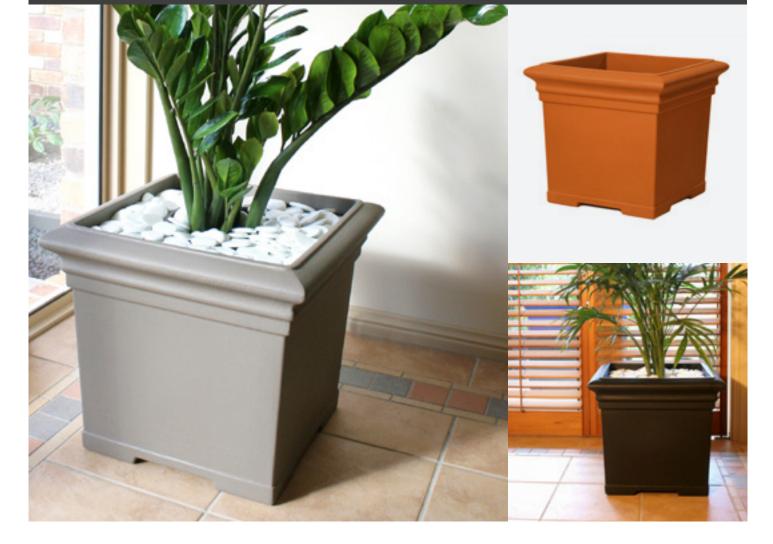

## TRADITIONAL SQUARE

One of a number of planters in this timeless range, the Traditional Square is made to suit conservative planscape designs. For interior and exterior use.

| Model                    |     | Size<br>w (mm) |     | Grow<br>Pot |
|--------------------------|-----|----------------|-----|-------------|
| TRADITIONAL<br>SQUARE 46 | 460 | 460            | 420 | 13" / 330mm |
| TRADITIONAL<br>SQUARE 56 | 560 | 560            | 520 | 16" / 400mm |