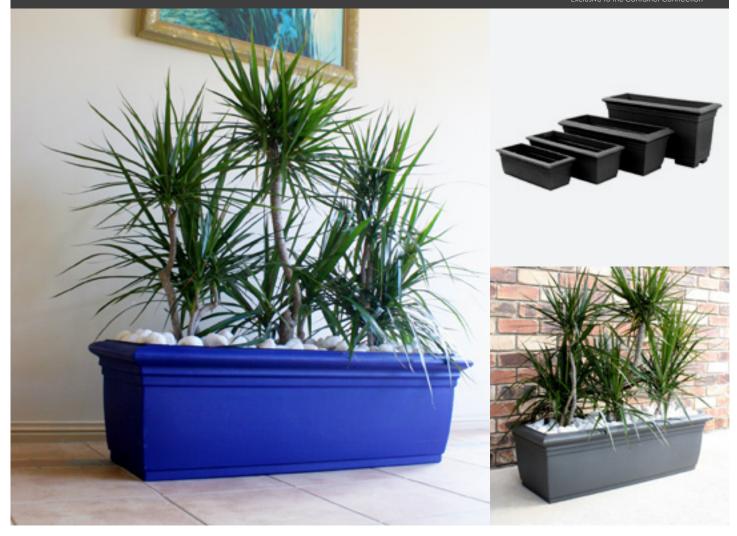

## TRADITIONAL TROUGH

One of a number of planters in this timeless range, the Traditional Trough is made to suit conservative planscape designs. For interior and exterior use.

| Model                     |      |     |     | Grow<br>Pot         |
|---------------------------|------|-----|-----|---------------------|
| TRADITIONAL<br>TROUGH 76  | 760  | 310 | 230 | 3 x<br>8'' / 200mm  |
| TRADITIONAL<br>TROUGH 96  | 960  | 380 | 290 | 3 x<br>10'' / 250mm |
| TRADITIONAL<br>TROUGH 114 | 1140 | 480 | 410 | 3 x<br>13" / 330mm  |
| TRADITIONAL<br>TROUGH 120 | 1200 | 480 | 610 | 3 x<br>13" / 330mm  |

A wide range of colours available. Contact us for an accurate colour swatch.

**# 10 YEAR MANUFACTURERS WARRANTY:** covers all polyethylene components against manufacturing defect.

Metal Art Ltd 51 Port Road, Wellington 5010, New Zealand Ph +64 4 939-6666 | www.metalart.co.nz planters, litterbins + furniture
The Container Connection