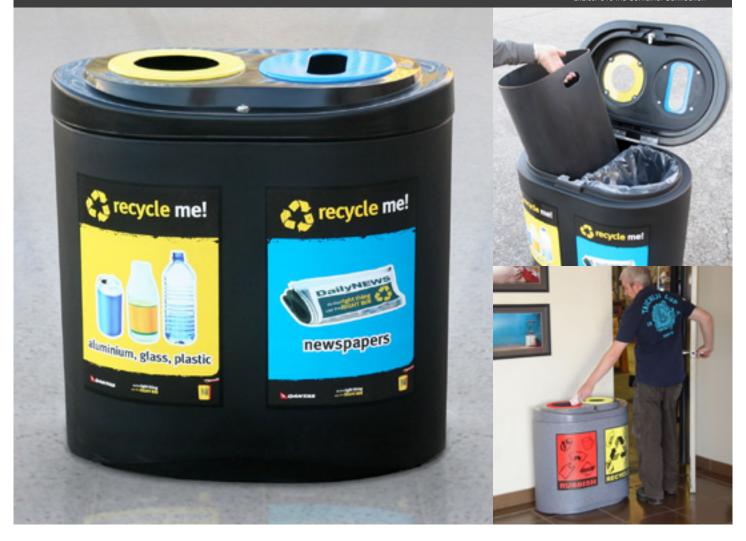

## TRANSIT RECYCLE STATION

The Transit Recycle Station is a streamline interpretation of a modern recycling bin. It provides two x 60 litrecapacity bin liners, to suit many applications.

Customised signage and mould-in graphics are available as an option. Use of coloured metal spinnings and signage will ensure your recycling programme is visable and effective.

| Model                      | Size<br>I (mm) | Size<br>w (mm) | Size<br>h (mm) | Capacity<br>(Litres) |  |
|----------------------------|----------------|----------------|----------------|----------------------|--|
| TRANSIT RECYCLE<br>STATION | 750            | 500            | 750            | 60 x 2               |  |