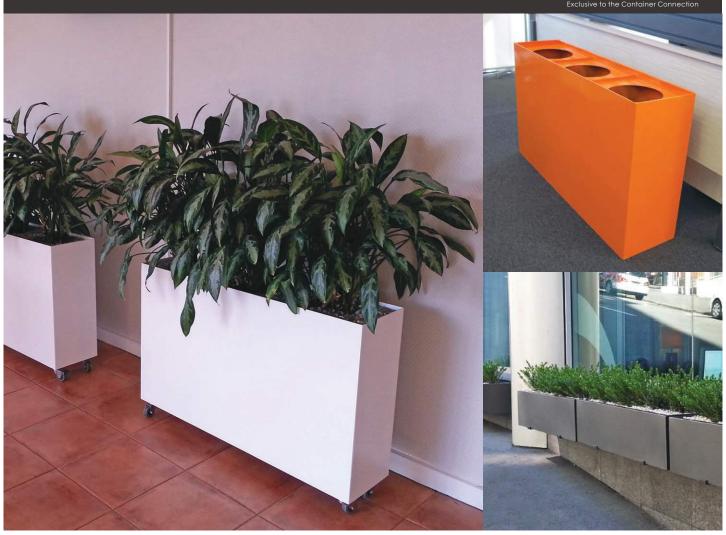

## **TROUGH**

The TROUGH planter is available in any size and colour to suit your needs. There's even a shape option. While the standard TROUGH has vertical sides, it can also be supplied with angled sides as a WEDGE TROUGH. The larger TALL TROUGH planters can include a sturdy sub-frame fitted with 50mm rubber braked wheels for ease of mobility.

All TROUGH planters are made from 1mm zinc-coated steel, and like the rest of the range have silicone-sealed joins and the option of rubber-spray waterproofing. Listed at right are some indicative sizes. The list at right represents just a sample of the sizes available.

| Model            | Size<br>I (mm) | Size<br>w (mm) | Size<br>h (mm) | Grow<br>Pot   |
|------------------|----------------|----------------|----------------|---------------|
| TROUGH 400       | 400            | 250            | 250            | 3x6" / 150mm  |
| TROUGH 650       | 650            | 250            | 250            | 3x8" / 200mm  |
| TALL TROUGH 680  | 680            | 360            | 600            | 3x8" / 200mm  |
| TROUGH 1020      | 1020           | 360            | 600            | 3x12" / 300mm |
| TALL TROUGH 1020 | 1020           | 360            | 600            | 3x12" / 300mm |
| TROUGH 1200      | 1200           | 360            | 630            | 3x12" / 300mm |